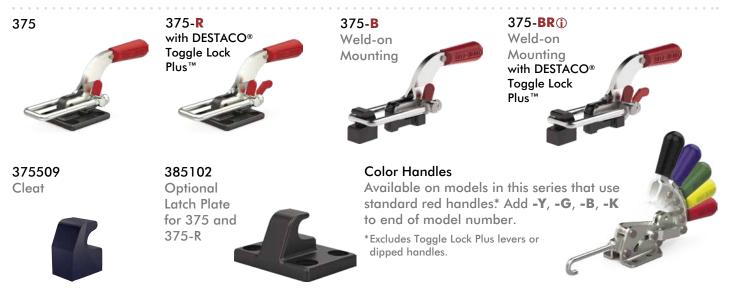

# **375 SERIES**

### Features:

- Heavy duty U-hook latch clamps are supplied with threaded U-hooks for easy adjustment
- Supplied patented thumb control lever for one handed operation
- DESTACO<sup>®</sup> Toggle Lock Plus<sup>™</sup> versions available
- 5 handle colors see page MC-PRO-7 for details

### Covered under one or more U.S./International Patents

#### Applications:

- Molding
- Closures for doors, lids, covers
- Assembly

#### Also Available:

- Clamps with longer hooks available Upon Request that are 25mm, 50mm, 100mm longer than standard length
- To order clamp with longer hook, add -M-25, -M-50, or -M-100 to the end
- of the model. Example: 375-M-50