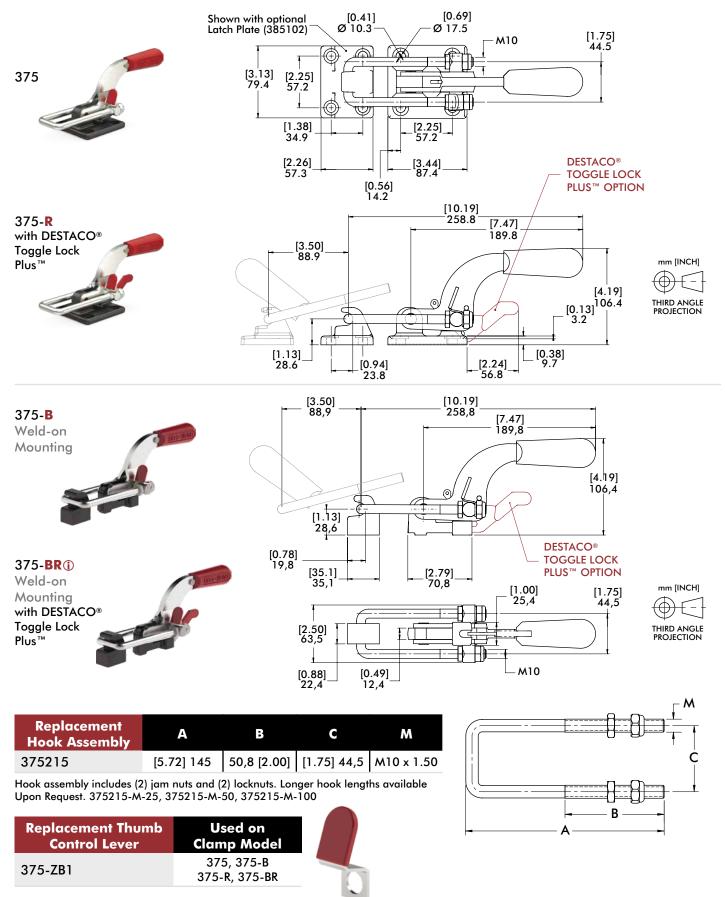

## Technical Information | Holding Capacities

| F | Model    | Max.<br>Holding<br>Capacity           | Weight                | EF:AF | Drawing<br>Movement | Latch<br>Plate       | Replacement<br>Hook<br>Assembly | Hook<br>Adj.<br>Range |
|---|----------|---------------------------------------|-----------------------|-------|---------------------|----------------------|---------------------------------|-----------------------|
|   | 375      | 75-R<br>[4000 lbf]<br>17800 N<br>75-B | [2.94 lbs]<br>1,33 kg | 44:1  | [3.50]<br>88,9      | 385102<br>(Optional) | 375204                          | [0.81]<br>20,5        |
|   | 375-R    |                                       | [3.0 lbs]<br>1,36 kg  |       |                     |                      |                                 |                       |
|   | 375-B    |                                       | [2.56 lbs]<br>1,16 kg |       |                     | 375509<br>(Supplied) |                                 |                       |
|   | 375-BR() |                                       | [2.62 lbs]<br>1,19 kg |       |                     |                      |                                 |                       |

() This item is available upon request. **EF** = Exerting Force, **AF** = Applied Force

# 375, 375-R, 5-B, 375-BR SERIES

Pull Action Latch Clamps | Dimensions

Dimensions and technical information are subject to change without notice