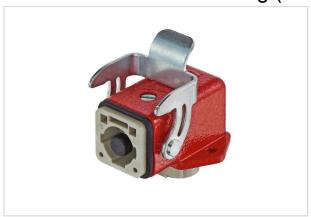

Image is for illustration purposes only. Please refer to product description.

#### Identification

| Category             | Connector sets           |
|----------------------|--------------------------|
| Series               | Han <sup>®</sup> Q       |
| Identification       | 1/0 protected            |
| Type of hood/housing | Bulkhead mounted housing |

### Version

| Termination method | Axial screw termination                                                                                                                                                           |
|--------------------|-----------------------------------------------------------------------------------------------------------------------------------------------------------------------------------|
| Gender             | Male                                                                                                                                                                              |
| Size               | 3 A                                                                                                                                                                               |
| Number of contacts | 1                                                                                                                                                                                 |
| Locking type       | Single locking lever                                                                                                                                                              |
|                    | The described connectors are connectors without breaking capacity (COC) according to IEC 61984 and must not be coupled or decoupled under electrical load during use as intended! |
|                    | Only cables with protection class 2 shall be used!                                                                                                                                |
| Details            | The axial screw termination is suitable for fine stranded wires according to EN 60228 class 5. Using alternative cables have to be tested separately.                             |
|                    | For the assembly within bulkhead mounted housings the described installation conditions of the data and type sheets must be respected.                                            |
|                    | For the connection of the conductor into the axial screw contact use hex key with AF 4.                                                                                           |