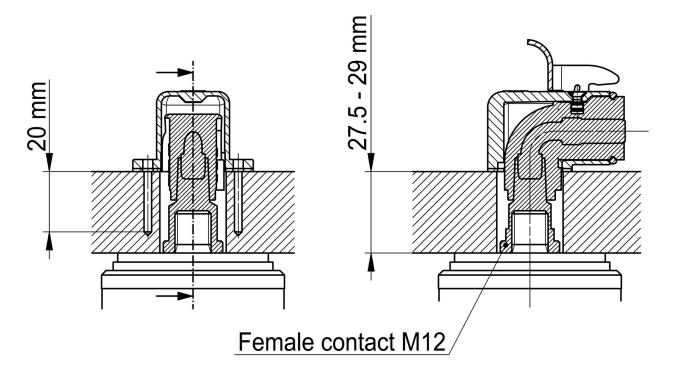

C 61984   |

#### Commercial data

| Packaging size                 | 1                                                   |
|--------------------------------|-----------------------------------------------------|
| Net weight                     | 95.9 g                                              |
| Country of origin              | Germany                                             |
| European customs tariff number | 85366990                                            |
| GTIN                           | 5713140189713                                       |
| ETIM                           | EC002636                                            |
| eCl@ss                         | 27440114 Rectangular connector (for field assembly) |

#### Maximum drilling depth and insulation spacing