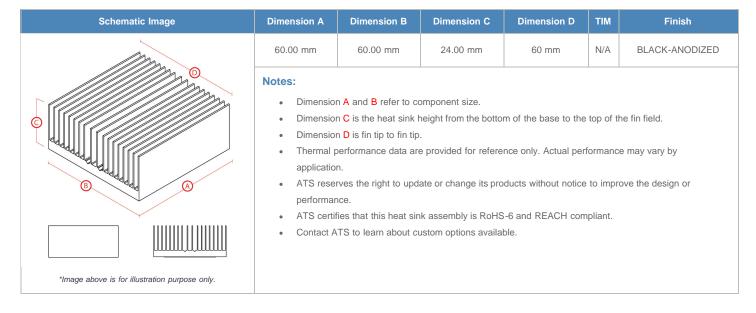

## BGA Heat Sink (High Aspect Ratio Ext.) Straight Fin

ATS Part#: ATS060060024-SF-16W

Description: 60.00 x 60.00 x 24.00 mm BGA Heat Sink (High Aspect Ratio Ext.) Straight Fin

Heat Sink Type: Straight Fin

Heat Sink Attachment: N/A
Equivalent Part Number: N/A

\*Image above is for illustration purpose only.