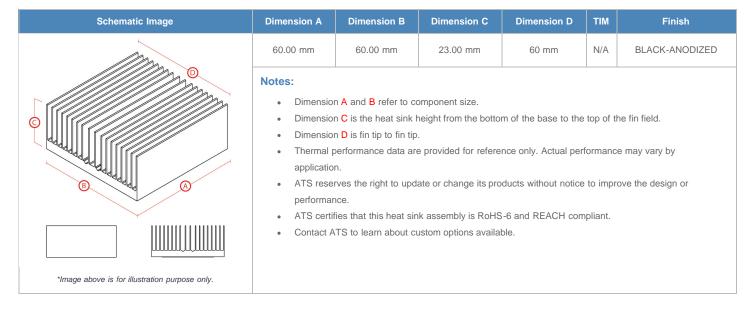

Heat Sink Attachment: N/A
Equivalent Part Number: N/A

\*Image above is for illustration purpose only.