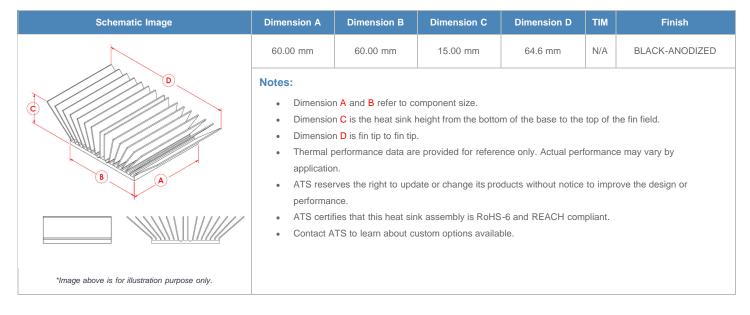

## **BGA Heat Sink (High Aspect Ratio Ext.) Slant Fin**

ATS Part#: ATS060060015-MF-16N

Description: 60.00 x 60.00 x 15.00 mm BGA Heat Sink (High Aspect Ratio Ext.) Slant Fin

Heat Sink Type: Slant Fin
Heat Sink Attachment: N/A
Equivalent Part Number: N/A

\*Image above is for illustration purpose only.