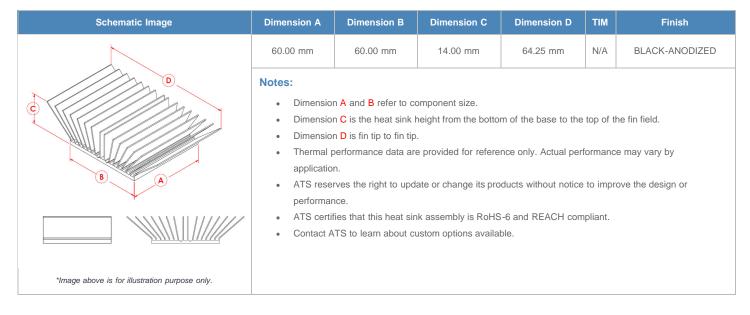

**

| AIR VELOCITY       |               | @200 LFM<br>1.0 M/S | @300 LFM<br>1.5 M/S | @400 LFM<br>2.0 M/S | @500 LFM<br>2.5 M/S | @600 LFM<br>3.0 M/S | @700 LFM<br>3.5 M/S | @800 LFM<br>4.0 M/S |
|--------------------|---------------|---------------------|---------------------|---------------------|---------------------|---------------------|---------------------|---------------------|
| THERMAL RESISTANCE | Unducted Flow | 3.62 °C/W           | 2 °C/W              | 1.4 °C/W            | 1.1 °C/W            | 0.9 °C/W            | 0.8 °C/W            | 0.8 °C/W            |
|                    | Ducted Flow   | 1                   | 0.8                 | 0.7                 | 0.6                 | 0.6                 | 0.5                 | 0.5                 |

## **Product Detail**