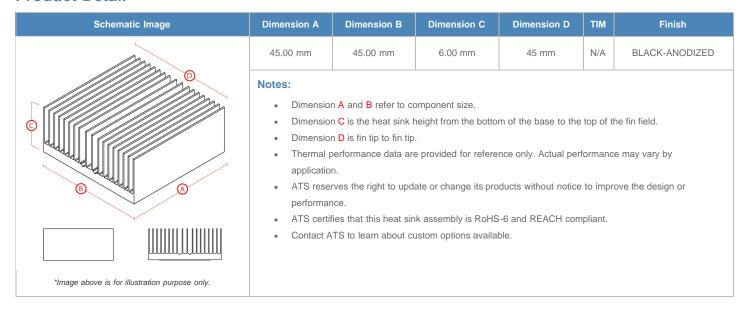

**

| AIR VELOCITY       |               | @200 LFM<br>1.0 M/S | @300 LFM<br>1.5 M/S | @400 LFM<br>2.0 M/S | @500 LFM<br>2.5 M/S | @600 LFM<br>3.0 M/S | @700 LFM<br>3.5 M/S | @800 LFM<br>4.0 M/S |
|--------------------|---------------|---------------------|---------------------|---------------------|---------------------|---------------------|---------------------|---------------------|
| THERMAL RESISTANCE | Unducted Flow | 14.09 °C/W          | 8.6 °C/W            | 6.1 °C/W            | 4.8 °C/W            | 4.1 °C/W            | 3.6 °C/W            | 3.3 °C/W            |
|                    | Ducted Flow   | 3.4                 | 2.8                 | 2.4                 | 2.2                 | 2                   | 1.9                 | 1.8                 |

## **Product Detail**