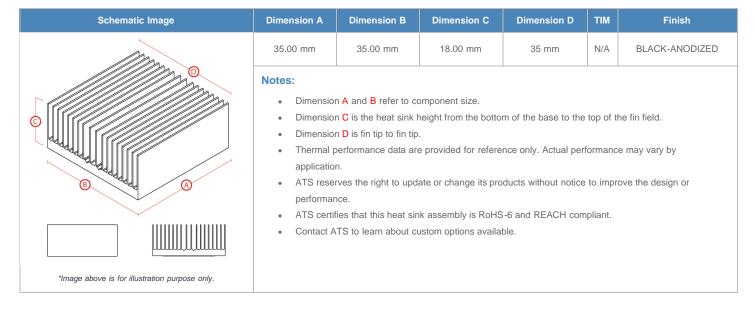

**

| AIR VELOCITY       |               | @200 LFM<br>1.0 M/S | @300 LFM<br>1.5 M/S | @400 LFM<br>2.0 M/S | @500 LFM<br>2.5 M/S | @600 LFM<br>3.0 M/S | @700 LFM<br>3.5 M/S | @800 LFM<br>4.0 M/S |
|--------------------|---------------|---------------------|---------------------|---------------------|---------------------|---------------------|---------------------|---------------------|
| THERMAL RESISTANCE | Unducted Flow | 4.13 °C/W           | 2.6 °C/W            | 2 °C/W              | 1.7 °C/W            | 1.5 °C/W            | 1.4 °C/W            | 1.3 °C/W            |
|                    | Ducted Flow   | 1.7                 | 1.4                 | 1.3                 | 1.2                 | 1.1                 | 1                   | 1                   |

## **Product Detail**