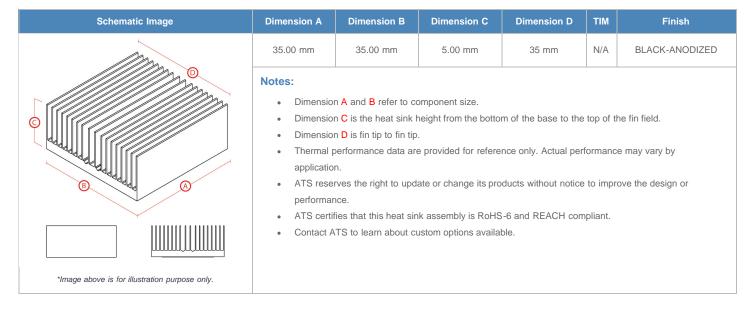

## BGA Heat Sink (High Aspect Ratio Ext.) Straight Fin

ATS Part#: ATS035035005-SF-11D

Description: 35.00 x 35.00 x 5.00 mm BGA Heat Sink (High Aspect Ratio Ext.) Straight Fin

Heat Sink Type: Straight Fin

Heat Sink Attachment: N/A
Equivalent Part Number: N/A

\*Image above is for illustration purpose only.