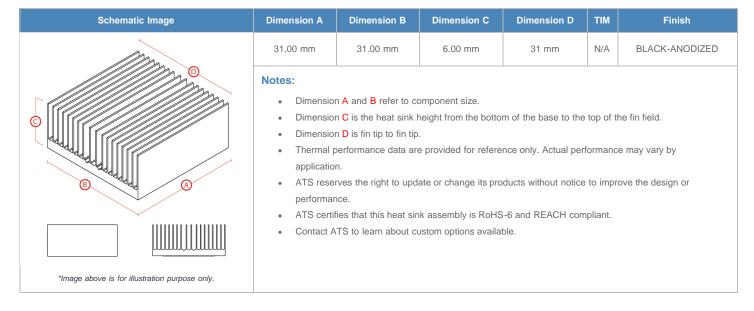

## BGA Heat Sink (High Aspect Ratio Ext.) Straight Fin

ATS Part#: ATS031031006-SF-10E

Description: 31.00 x 31.00 x 6.00 mm BGA Heat Sink (High Aspect Ratio Ext.) Straight Fin

Heat Sink Type: Straight Fin

Heat Sink Attachment: N/A
Equivalent Part Number: N/A

\*Image above is for illustration purpose only.