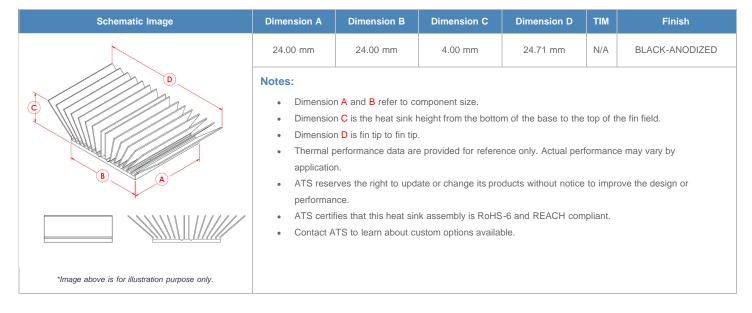

**

| AIR VELOCITY       |               | @200 LFM<br>1.0 M/S | @300 LFM<br>1.5 M/S | @400 LFM<br>2.0 M/S | @500 LFM<br>2.5 M/S | @600 LFM<br>3.0 M/S | @700 LFM<br>3.5 M/S | @800 LFM<br>4.0 M/S |
|--------------------|---------------|---------------------|---------------------|---------------------|---------------------|---------------------|---------------------|---------------------|
| THERMAL RESISTANCE | Unducted Flow | 33.94 °C/W          | 25.7 °C/W           | 20.7 °C/W           | 17.8 °C/W           | 15.9 °C/W           | 14.5 °C/W           | 13.5 °C/W           |
|                    | Ducted Flow   | 12.5                | 10.5                | 9.3                 | 8.5                 | 7.8                 | 7.3                 | 6.9                 |

## **Product Detail**





© 2013 Advanced Thermal Solutions, Inc. | 89-27 Access Road | Norwood MA | 02062 | USA