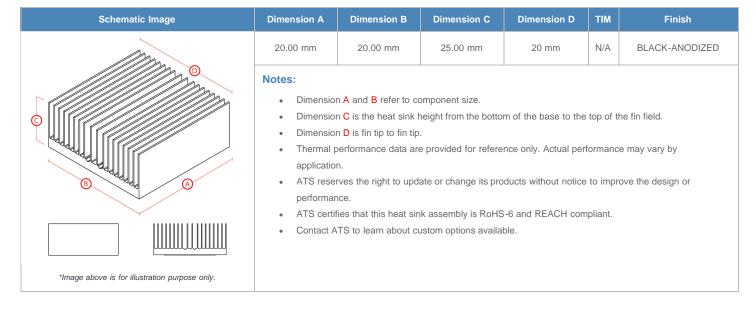

## BGA Heat Sink (High Aspect Ratio Ext.) Straight Fin

ATS Part#: ATS020020025-SF-7X

Description: 20.00 x 20.00 x 25.00 mm BGA Heat Sink (High Aspect Ratio Ext.) Straight Fin

Heat Sink Type: Straight Fin

Heat Sink Attachment: N/A
Equivalent Part Number: N/A

\*Image above is for illustration purpose only.