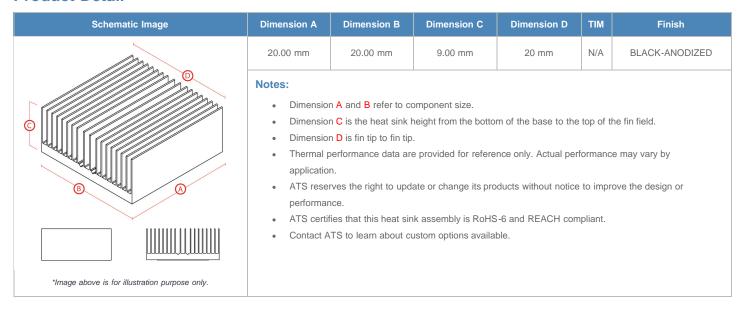

**

| AIR VELOCITY       |               | @200 LFM<br>1.0 M/S | @300 LFM<br>1.5 M/S | @400 LFM<br>2.0 M/S | @500 LFM<br>2.5 M/S | @600 LFM<br>3.0 M/S | @700 LFM<br>3.5 M/S | @800 LFM<br>4.0 M/S |
|--------------------|---------------|---------------------|---------------------|---------------------|---------------------|---------------------|---------------------|---------------------|
| THERMAL RESISTANCE | Unducted Flow | 14.76 °C/W          | 10.9 °C/W           | 9.1 °C/W            | 8.1 °C/W            | 7.4 °C/W            | 6.8 °C/W            | 6.4 °C/W            |
|                    | Ducted Flow   | 7.9                 | 6.7                 | 5.9                 | 5.4                 | 5                   | 4.7                 | 4.4                 |

## **Product Detail**