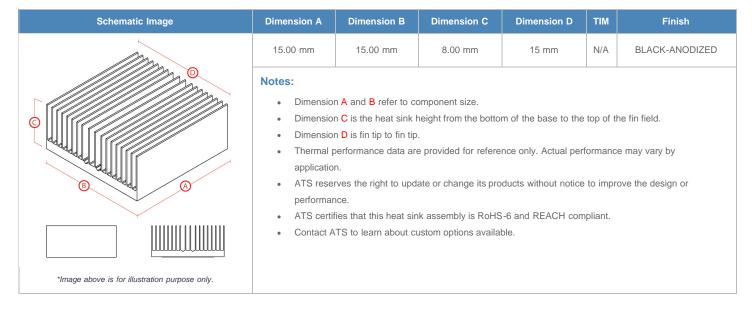

**

| AIR VELOCITY       |               | @200 LFM<br>1.0 M/S | @300 LFM<br>1.5 M/S | @400 LFM<br>2.0 M/S | @500 LFM<br>2.5 M/S | @600 LFM<br>3.0 M/S | @700 LFM<br>3.5 M/S | @800 LFM<br>4.0 M/S |
|--------------------|---------------|---------------------|---------------------|---------------------|---------------------|---------------------|---------------------|---------------------|
| THERMAL RESISTANCE | Unducted Flow | 23.2 °C/W           | 18.4 °C/W           | 15.9 °C/W           | 14.2 °C/W           | 13 °C/W             | 12.1 °C/W           | 11.4 °C/W           |
|                    | Ducted Flow   | 14.1                | 11.9                | 10.5                | 9.6                 | 8.9                 | 8.3                 | 7.8                 |

## **Product Detail**