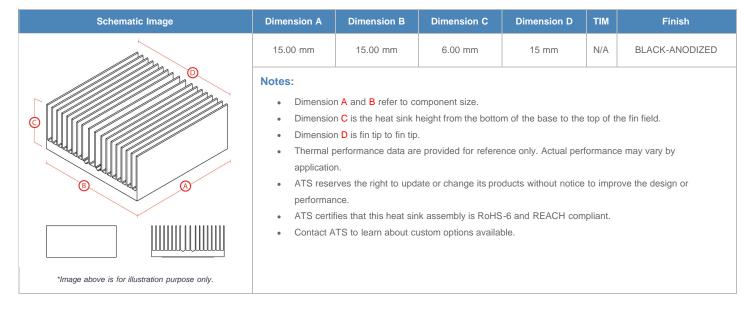

## BGA Heat Sink (High Aspect Ratio Ext.) Straight Fin

ATS Part#: ATS015015006-SF-4E

Description: 15.00 x 15.00 x 6.00 mm BGA Heat Sink (High Aspect Ratio Ext.) Straight Fin

Heat Sink Type: Straight Fin

Heat Sink Attachment: N/A
Equivalent Part Number: N/A

\*Image above is for illustration purpose only.