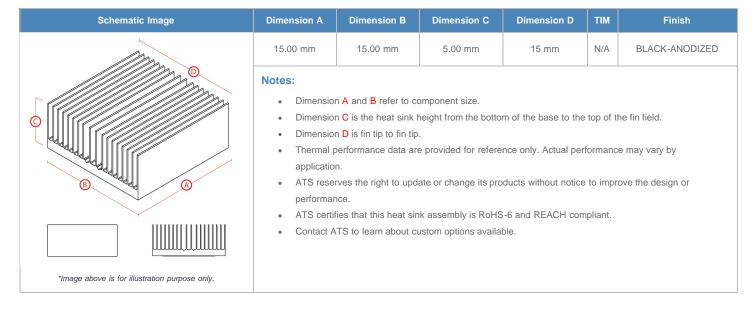

## BGA Heat Sink (High Aspect Ratio Ext.) Straight Fin

ATS Part#: ATS015015005-SF-4D

Description: 15.00 x 15.00 x 5.00 mm BGA Heat Sink (High Aspect Ratio Ext.) Straight Fin

Heat Sink Type: Straight Fin

Heat Sink Attachment: N/A
Equivalent Part Number: N/A

\*Image above is for illustration purpose only.