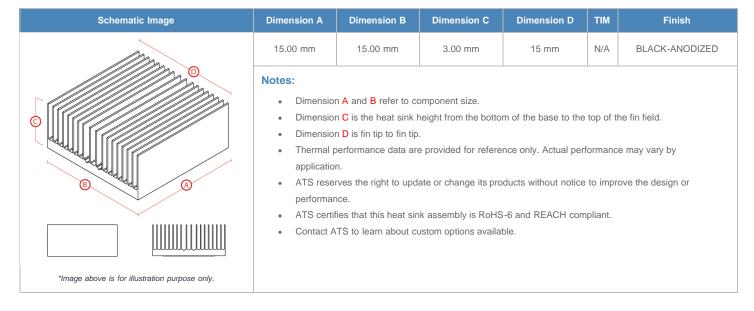

**

| AIR VELOCITY       |               | @200 LFM<br>1.0 M/S | @300 LFM<br>1.5 M/S | @400 LFM<br>2.0 M/S | @500 LFM<br>2.5 M/S | @600 LFM<br>3.0 M/S | @700 LFM<br>3.5 M/S | @800 LFM<br>4.0 M/S |
|--------------------|---------------|---------------------|---------------------|---------------------|---------------------|---------------------|---------------------|---------------------|
| THERMAL RESISTANCE | Unducted Flow | 63.31 °C/W          | 68.8 °C/W           | 66.2 °C/W           | 62.2 °C/W           | 59.5 °C/W           | 57.3 °C/W           | 55.2 °C/W           |
|                    | Ducted Flow   | 34.6                | 29                  | 25.5                | 23.1                | 21.3                | 19.9                | 18.7                |

## **Product Detail**