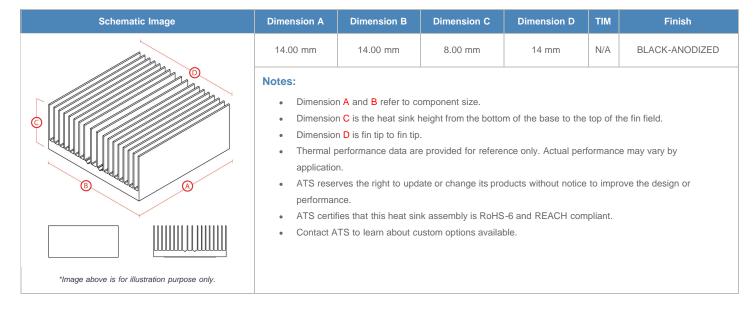

## BGA Heat Sink (High Aspect Ratio Ext.) Straight Fin

ATS Part#: ATS014014008-SF-3G

Description: 14.00 x 14.00 x 8.00 mm BGA Heat Sink (High Aspect Ratio Ext.) Straight Fin

Heat Sink Type: Straight Fin

Heat Sink Attachment: N/A
Equivalent Part Number: N/A

\*Image above is for illustration purpose only.