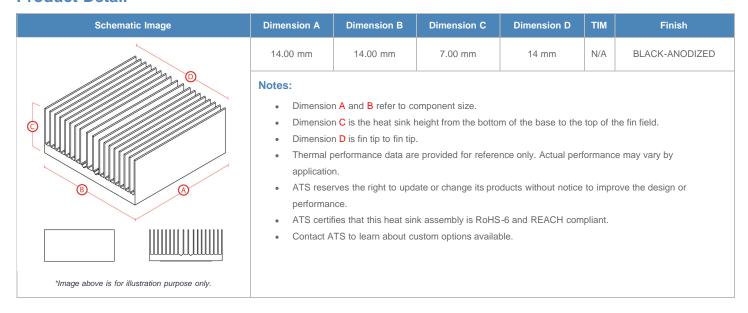

**

| AIR VELOCITY       |               | @200 LFM<br>1.0 M/S | @300 LFM<br>1.5 M/S | @400 LFM<br>2.0 M/S | @500 LFM<br>2.5 M/S | @600 LFM<br>3.0 M/S | @700 LFM<br>3.5 M/S | @800 LFM<br>4.0 M/S |
|--------------------|---------------|---------------------|---------------------|---------------------|---------------------|---------------------|---------------------|---------------------|
| THERMAL RESISTANCE | Unducted Flow | 28.87 °C/W          | 22.7 °C/W           | 19.5 °C/W           | 17.5 °C/W           | 16 °C/W             | 14.9 °C/W           | 14 °C/W             |
|                    | Ducted Flow   | 16.6                | 14                  | 12.4                | 11.3                | 10.4                | 9.7                 | 9.2                 |

## **Product Detail**