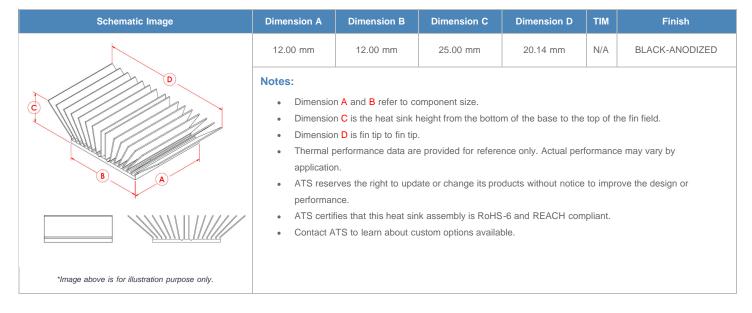

**

| AIR VELOCITY       |               | @200 LFM<br>1.0 M/S | @300 LFM<br>1.5 M/S | @400 LFM<br>2.0 M/S | @500 LFM<br>2.5 M/S | @600 LFM<br>3.0 M/S | @700 LFM<br>3.5 M/S | @800 LFM<br>4.0 M/S |
|--------------------|---------------|---------------------|---------------------|---------------------|---------------------|---------------------|---------------------|---------------------|
| THERMAL RESISTANCE | Unducted Flow | 9.03 °C/W           | 7.6 °C/W            | 6.7 °C/W            | 6.1 °C/W            | 5.6 °C/W            | 5.3 °C/W            | 5 °C/W              |
|                    | Ducted Flow   | 7.6                 | 6.5                 | 5.8                 | 5.4                 | 5                   | 4.7                 | 4.5                 |

## **Product Detail**