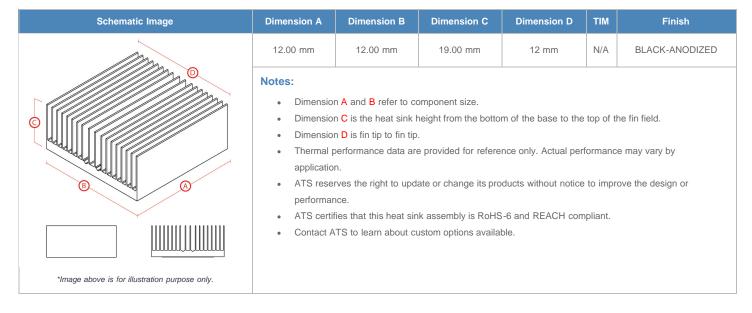

## BGA Heat Sink (High Aspect Ratio Ext.) Straight Fin

ATS Part#: ATS012012019-SF-2R

Description: 12.00 x 12.00 x 19.00 mm BGA Heat Sink (High Aspect Ratio Ext.) Straight Fin

Heat Sink Type: Straight Fin

Heat Sink Attachment: N/A
Equivalent Part Number: N/A

\*Image above is for illustration purpose only.