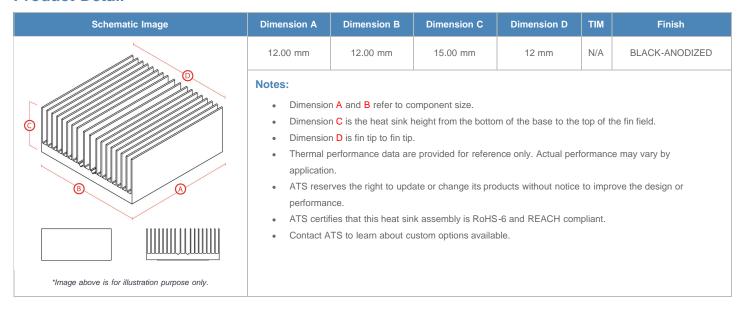

**

| AIR VELOCITY       |               | @200 LFM<br>1.0 M/S | @300 LFM<br>1.5 M/S | @400 LFM<br>2.0 M/S | @500 LFM<br>2.5 M/S | @600 LFM<br>3.0 M/S | @700 LFM<br>3.5 M/S | @800 LFM<br>4.0 M/S |
|--------------------|---------------|---------------------|---------------------|---------------------|---------------------|---------------------|---------------------|---------------------|
| THERMAL RESISTANCE | Unducted Flow | 15.44 °C/W          | 12.5 °C/W           | 10.9 °C/W           | 9.8 °C/W            | 9 °C/W              | 8.4 °C/W            | 7.9 °C/W            |
|                    | Ducted Flow   | 10.6                | 9                   | 8                   | 7.3                 | 6.8                 | 6.4                 | 6.1                 |

## **Product Detail**