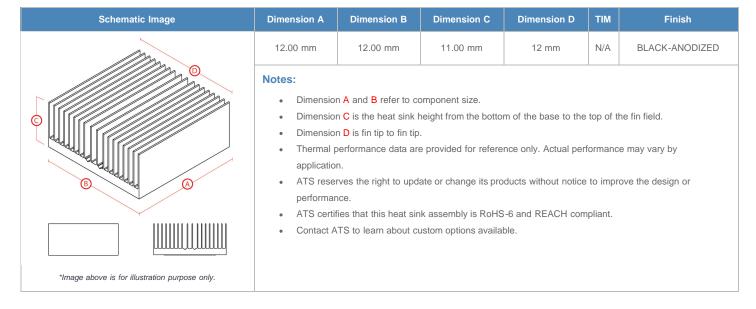

**

| AIR VELOCITY       |               | @200 LFM<br>1.0 M/S | @300 LFM<br>1.5 M/S | @400 LFM<br>2.0 M/S | @500 LFM<br>2.5 M/S | @600 LFM<br>3.0 M/S | @700 LFM<br>3.5 M/S | @800 LFM<br>4.0 M/S |
|--------------------|---------------|---------------------|---------------------|---------------------|---------------------|---------------------|---------------------|---------------------|
| THERMAL RESISTANCE | Unducted Flow | 21.39 °C/W          | 17.3 °C/W           | 15 °C/W             | 13.5 °C/W           | 12.4 °C/W           | 11.5 °C/W           | 10.8 °C/W           |
|                    | Ducted Flow   | 14.2                | 12                  | 10.6                | 9.7                 | 9                   | 8.4                 | 7.9                 |

## **Product Detail**