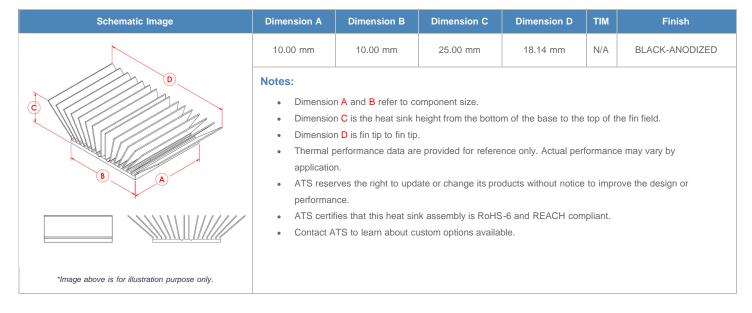

## **BGA Heat Sink (High Aspect Ratio Ext.) Slant Fin**

ATS Part#: ATS010010025-MF-1X

Description: 10.00 x 10.00 x 25.00 mm BGA Heat Sink (High Aspect Ratio Ext.) Slant Fin

Heat Sink Type: Slant Fin
Heat Sink Attachment: N/A
Equivalent Part Number: N/A

\*Image above is for illustration purpose only.