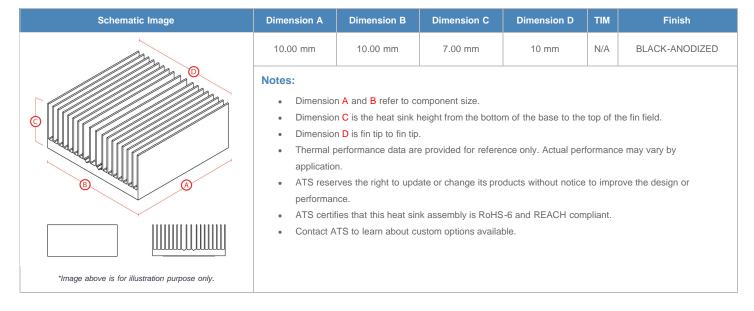

## BGA Heat Sink (High Aspect Ratio Ext.) Straight Fin

ATS Part#: ATS010010007-SF-1F

Description: 10.00 x 10.00 x 7.00 mm BGA Heat Sink (High Aspect Ratio Ext.) Straight Fin

Heat Sink Type: Straight Fin

Heat Sink Attachment: N/A
Equivalent Part Number: N/A

\*Image above is for illustration purpose only.