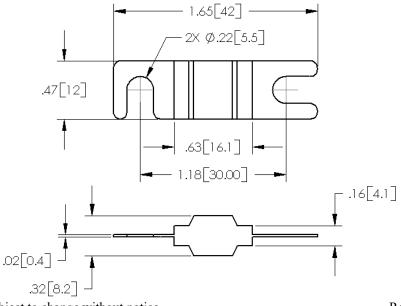

## MID Product Dimensions: Inches[mm]

Note: All specifications subject to change without notice.

Rev C 04/2024 - Page: 1/2 Code: J01-01W