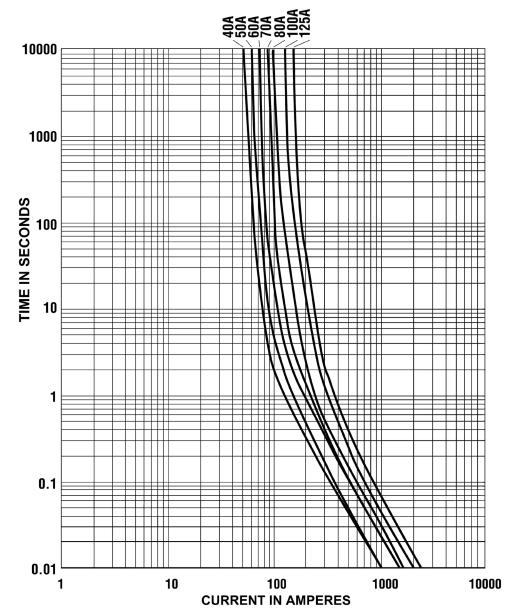

.45                         |
| MID-125A       | 125              | 32                      | Pink                | 0.40                         |
| MID-150A       | 150              | 32                      | Gray                | 0.33                         |
| MID-175A       | 175              | 32                      | Tan                 | N/A                          |
| MID-200A       | 200              | 32                      | Violet              | N/A                          |

## MID Product Dimensions: Inches[mm]



Note: All specifications subject to change without notice.

Rev C 04/2024 - Page: 1/2 Code: J01-01W

# Type MID Fast Acting Automotive (MIDI®) Limiter Fuse 30mm Center to Center Bolt-On



www.optifuse.com

(619) 593-5050

## **Average Time Current Curves:**



### Warning:

-Operation beyond the specified maximum ratings or improper use may result in damage and possible electrical arcing and/or flame.



- -Limiter Fuses are intended for occasional overcurrent protection. Application for repeated overcurrent condition and/or prolonged trip are not anticipated.
- -Avoid contact of Limiter Fuses with chemical solvent. Prolonged contact will damage the device performance.

Note: All specifications subject to change without notice.

Rev C 04/2024 - Page: 2/2 Code: J01-01W