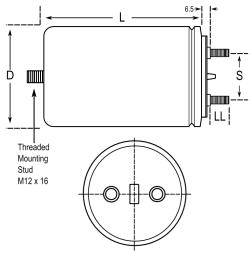

C44EFGR6400ZA0J Obsolete C44E, Film, Metallized Polypropylene, AC Filter, 400 uF, 5%, 250 VAC, 400 VDC

Click here for the 3D model.

| Dimensions |               |
|------------|---------------|
| D          | 85mm +/-0.5mm |
| L          | 270mm +/-2mm  |
| S          | 35mm +/-0.5mm |
| LL         | 25mm NOM      |

| Packaging Specifications |               |  |
|--------------------------|---------------|--|
| Mounting                 | Bolt - M12x16 |  |
| Packaging                | Bulk, Bag     |  |
| Packaging Quantity       | 5             |  |