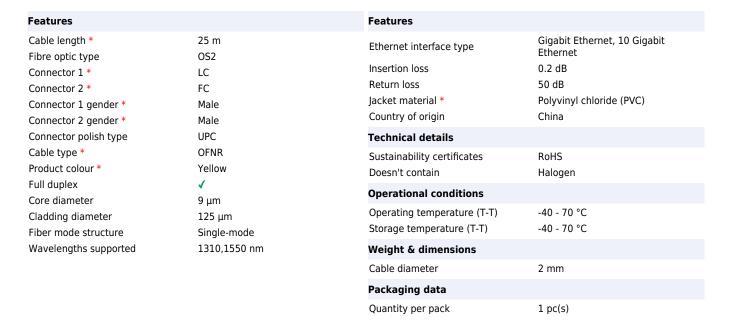

## ATGBICS LC-FC OS2, Fibre Optic Cable, Singlemode, Duplex, Yellow, 25m

Brand: ATGBICS Product code: CAB-OS2-LC-FC-25M-D

Product name: LC-FC OS2, ATGBICS Fibre Optic Cable,

Singlemode, Duplex, Yellow, 25m

LC-FC OS2, ATGBICS Fibre Optic Cable, Singlemode, Duplex, Yellow, 25m

ATGBICS LC-FC OS2, Fibre Optic Cable, Singlemode, Duplex, Yellow, 25m:

This product is high quality LC-FC (male to male) Fibre Patch Cable. This is a single mode cable which renders it very stable as they are only thick enough to carry one wave of light. This eliminates distortion caused by overlapping light signals. The OS2 cable is used for high speed data transfer. It is commonly used with wavelengths of 1310nm and 1550nm. The OS2 cable has a core size of just 9 microns and the diameter of the outer cladding is 125 microns. Our products are rigorously tested and we proudly offer a compatibility guarantee and lifetime warranty.

ATGBICS LC-FC OS2, Fibre Optic Cable, Singlemode, Duplex, Yellow, 25m. Cable length: 25 m, Cable type: OFNR, Fibre optic type: OS2, Connector 1: LC, Connector 2: FC, Core diameter: 9 µm, Full duplex

5056468735713