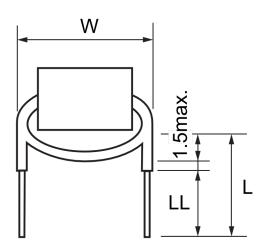

Specifications

Click here for the 3D model.

| Dimensions |              |  |
|------------|--------------|--|
| L          | 9mm MAX      |  |
| W          | 6mm MAX      |  |
| LL         | 5mm +/-1.5mm |  |
| Wire Size  | 0.32mm       |  |