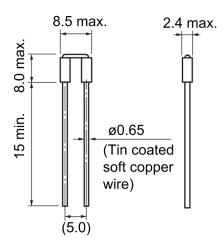

## B-03-R

Aliases (UDLB00003R0000)

KEMET, BEAD L, DC Line Filters, Normal Mode

Click here for the 3D model.

| Dimensions |           |  |
|------------|-----------|--|
| D          | 2.4mm MAX |  |
| L          | 8.5mm MAX |  |
| W          | 8mm MAX   |  |
| LL         | 15mm MIN  |  |
| S          | 5mm NOM   |  |