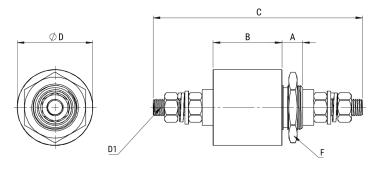

Click here for the 3D model.

| Dimensions |                    |
|------------|--------------------|
| D          | 55mm MIN           |
| А          | 15mm MIN           |
| В          | 80mm MIN           |
| D1         | Threaded Studs M20 |
| С          | 220mm MIN          |
| F          | M32                |