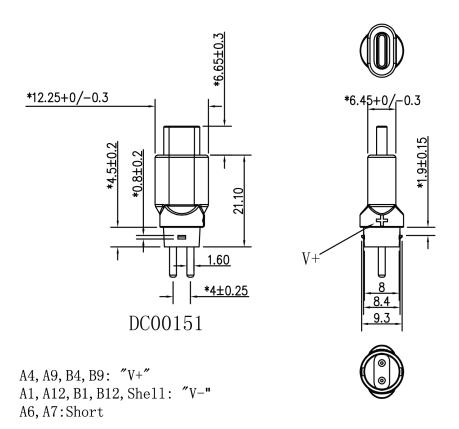

Important dimension "\*"

| GlobTek, Inc.<br>www.globtek.com | Drawing Title: Low voltage cable, , Efficiency Level: , Case Color/Style: GlobTek Black, , , Input Rating: , , Output Rating: W, 0.0V@0.0A, Oumm, / Cond, , , Ferrite: , , GT Cord # , Pin Out: , Blades/Input Cord: , Approvals: to , GT Cable #: | ating: W, 0.0V@0.0A, Output Configuration: |  |
|----------------------------------|----------------------------------------------------------------------------------------------------------------------------------------------------------------------------------------------------------------------------------------------------|--------------------------------------------|--|
| 186 Veterans Drive,              | Model No. Low voltage cable                                                                                                                                                                                                                        |                                            |  |
| Northvale, NJ 07647              |                                                                                                                                                                                                                                                    |                                            |  |
| Tel. (201) 784-1000              | Part No./Ordering No. T-USB-TYPE-C(R)                                                                                                                                                                                                              | Rev A                                      |  |
| Fax (201) 784-0111               |                                                                                                                                                                                                                                                    |                                            |  |

## Installation instructions

When installing T-USB-TYPE-C(R) changeable output Type C Plug, please match up the + Symbols on both the end of the output cord and the USB type C plug.

| GlobTek, Inc.<br>www.globtek.com | Drawing Title: Low voltage cable, , Efficiency Level: , Case Color/Style: GlobTek Black, , , Input Rating: , , Output Rating: W, 0.0V@0.0A, Oumm, / Cond, , , Ferrite: , , GT Cord # , Pin Out: , Blades/Input Cord: , Approvals: to , GT Cable #: | tput Configuration: |
|----------------------------------|----------------------------------------------------------------------------------------------------------------------------------------------------------------------------------------------------------------------------------------------------|---------------------|
| 186 Veterans Drive,              | Model No. Low voltage cable                                                                                                                                                                                                                        |                     |
| Northvale, NJ 07647              |                                                                                                                                                                                                                                                    |                     |
| Tel. (201) 784-1000              | Part No./Ordering No. T-USB-TYPE-C(R)                                                                                                                                                                                                              | Rev A               |
| Fax (201) 784-0111               |                                                                                                                                                                                                                                                    |                     |