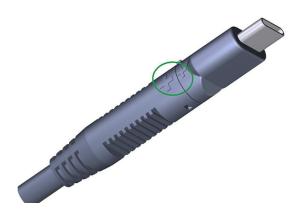

## Installation instructions

When installing T-USB-TYPE-C(R) changeable output Type C Plug, please match up the + Symbols on both the end of the output cord and the USB type C plug.

| GlobTek, Inc.<br>www.globtek.com | Drawing Title: Low voltage cable, , Efficiency Level: , Case Color/Style: GlobTek Black, , , Input Rating: , , Output Rating: W, 0.0V@0.0A, Oumm, / Cond, , , Ferrite: , , GT Cord # , Pin Out: , Blades/Input Cord: , Approvals: to , GT Cable #: | tput Configuration: |
|----------------------------------|----------------------------------------------------------------------------------------------------------------------------------------------------------------------------------------------------------------------------------------------------|---------------------|
| 186 Veterans Drive,              | Model No. Low voltage cable                                                                                                                                                                                                                        |                     |
| Northvale, NJ 07647              |                                                                                                                                                                                                                                                    |                     |
| Tel. (201) 784-1000              | Part No./Ordering No. T-USB-TYPE-C(R)                                                                                                                                                                                                              | Rev A               |
| Fax (201) 784-0111               |                                                                                                                                                                                                                                                    |                     |