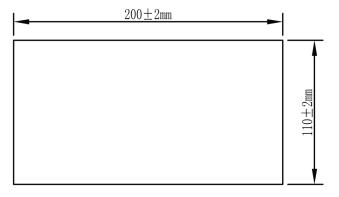

# Packaging:

1.Qty: 50 pcs per PE Vacuum Sealed bag.

2. Bag Dimensions: 200\*110 mm