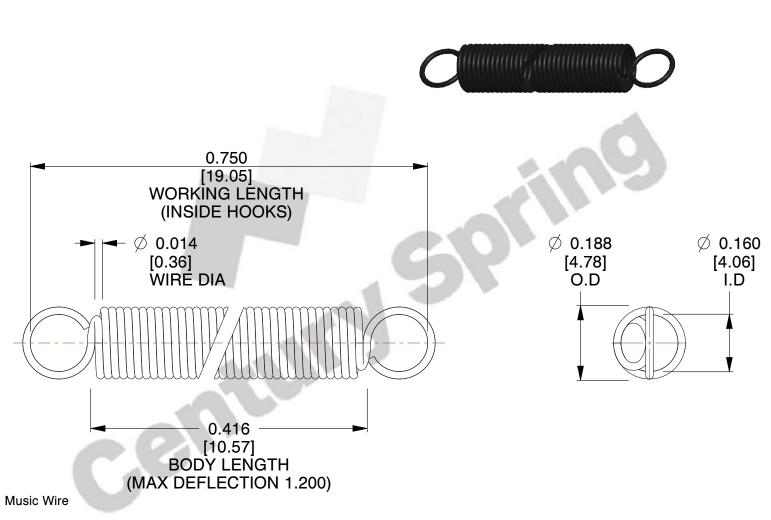

NOTES:

1. Material: Music Wire

2. Finish:

3. Sugg Max. Load: 0.550 (lbs) 4. Sugg Max. Deflection: 1.200 (in)

5. All Drawing Dimensions are in Inches [mm]

6. Coil C

This file and any associated information and specifications are provided for reference and evaluation purposes only, and is subject to change without notice. MW Industries makes no representations, warranties or guarantees as to the appropriateness, accuracy, completeness, or suitability for any purpose, of the file, information or specifications. You are solely responsible for the use of the file, information or specifications.

SCALE 3.000

| COMPONENT    | SPRINGS |           |
|--------------|---------|-----------|
| ZZ3-11       |         | UNIT      |
|              |         | INCH [mm] |
|              | PRINGS  | SHEET     |
| EXTENSION SF |         | 1 of 1    |