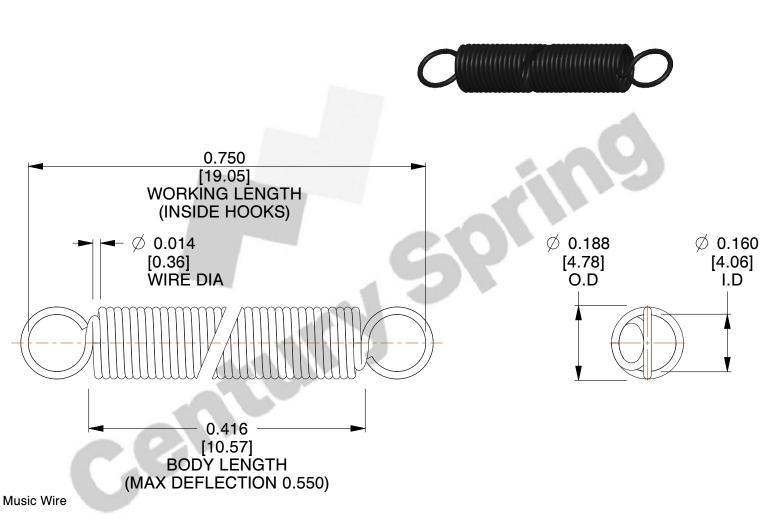

NOTES:

1. Material: Music Wire

2. Finish:

3. Sugg Max. Load: 0.550 (lbs)
4. Sugg Max. Deflection: 0.550 (in)

5. All Drawing Dimensions are in Inches [mm]

6. Coil Count

This file and any associated information and specifications are provided for reference and evaluation purposes only, and is subject to change without notice. MW Industries makes no representations, warranties or guarantees as to the appropriateness, accuracy, completeness, or suitability for any purpose, of the file, information or specifications. You are solely responsible for the use of the file, information or specifications.

SCALE 3.000 E

COMPONENT SPRINGS

ZZ3-11

UNIT
INCH [mm]
SHEET
1 of 1