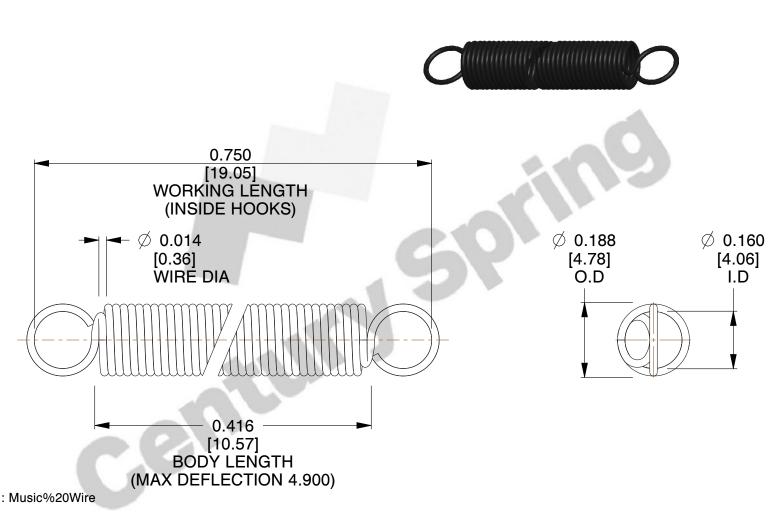

NOTES:

1. Material: Music%20Wire

2. Finish:

3. Sugg Max. Load: 0.550 (lbs) 4. Sugg Max. Deflection: 4.900 (in)

5. All Drawing Dimensions are in Inches [mm]

6. Coil%20Count%2

This file and any associated information and specifications are provided for reference and evaluation purposes only, and is subject to change without notice. MW Industries makes no representations, warranties or guarantees as to the appropriateness, accuracy, completeness, or suitability for any purpose, of the file, information or specifications. You are solely responsible for the use of the file, information or specifications.

SCALE 3.000

**COMPONENT SPRINGS** UNIT **ZZ3-11** INCH [mm] SHEET **EXTENSION SPRINGS** 1 of 1