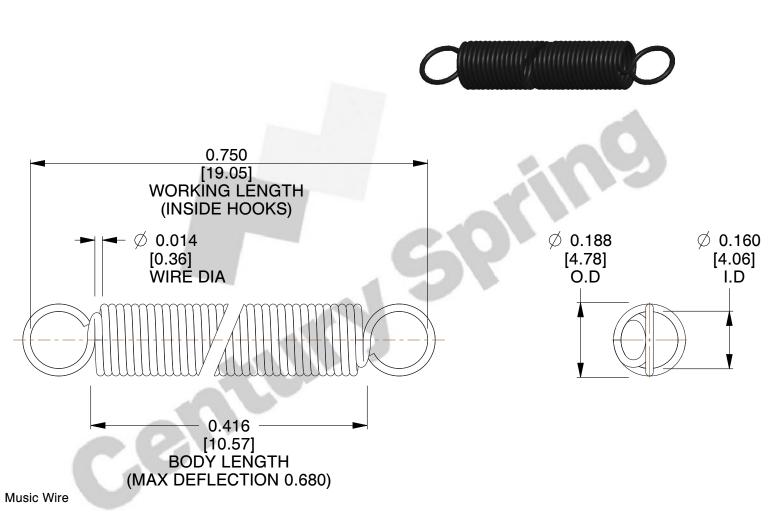

NOTES:

1. Material: Music Wire

2. Finish:

3. Sugg Max. Load: 0.550 (lbs) 4. Sugg Max. Deflection: 0.680 (in)

5. All Drawing Dimensions are in Inches [mm]

6. Coil Cou

This file and any associated information and specifications are provided for reference and evaluation purposes only, and is subject to change without notice. MW Industries makes no representations, warranties or guarantees as to the appropriateness, accuracy, completeness, or suitability for any purpose, of the file, information or specifications. You are solely responsible for the use of the file, information or specifications.