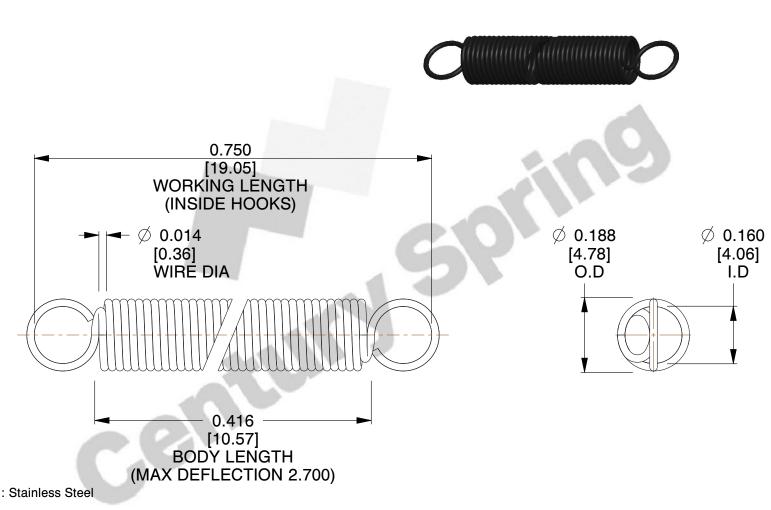

NOTES:

1. Material: Stainless Steel

2. Finish:

3. Sugg Max. Load: 0.550 (lbs) 4. Sugg Max. Deflection: 2.700 (in)

5. All Drawing Dimensions are in Inches [mm]

6. Coil

This file and any associated information and specifications are provided for reference and evaluation purposes only, and is subject to change without notice. MW Industries makes no representations, warranties or guarantees as to the appropriateness, accuracy, completeness, or suitability for any purpose, of the file, information or specifications. You are solely responsible for the use of the file, information or specifications.

> SCALE 3.000

**COMPONENT SPRINGS** UNIT **ZZ3-11** INCH [mm] SHEET **EXTENSION SPRINGS** 1 of 1