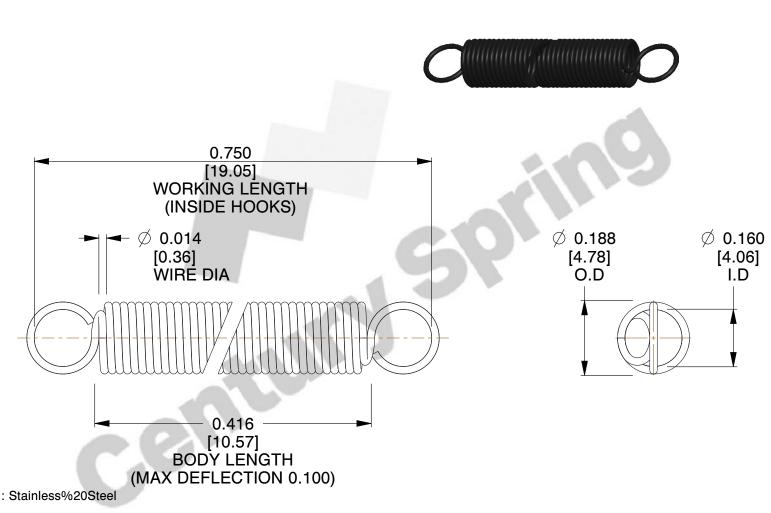

NOTES:

1. Material: Stainless%20Steel

2. Finish:

3. Sugg Max. Load: 0.550 (lbs) 4. Sugg Max. Deflection: 0.100 (in)

5. All Drawing Dimensions are in Inches [mm]

6. Coil%

This file and any associated information and specifications are provided for reference and evaluation purposes only, and is subject to change without notice. MW Industries makes no representations, warranties or guarantees as to the appropriateness, accuracy, completeness, or suitability for any purpose, of the file, information or specifications. You are solely responsible for the use of the file, information or specifications.

| Do not disclose<br>ners except<br>Industries. |               |
|-----------------------------------------------|---------------|
| 3.000                                         | EXTENSION SPE |

| OMPONENT       | SPRINGS |           |
|----------------|---------|-----------|
| ZZ3-11         |         | UNIT      |
| <b>223</b> -11 |         | INCH [mm] |
|                | PRINGS  | SHEET     |
| EXTENSION SF   |         | 1 of 1    |