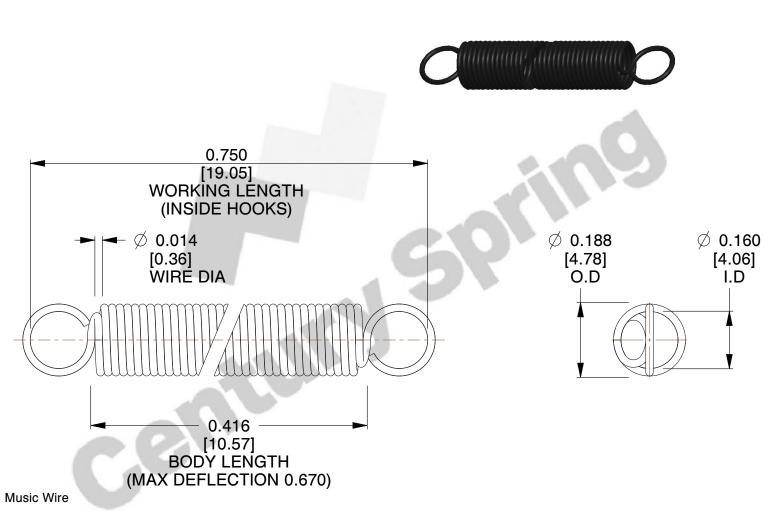

NOTES:

1. Material: Music Wire

2. Finish:

3. Sugg Max. Load: 0.550 (lbs) 4. Sugg Max. Deflection: 0.670 (in)

5. All Drawing Dimensions are in Inches [mm]

6. Coil Count

This file and any associated information and specifications are provided for reference and evaluation purposes only, and is subject to change without notice. MW Industries makes no representations, warranties or guarantees as to the appropriateness, accuracy, completeness, or suitability for any purpose, of the file, information or specifications. You are solely responsible for the use of the file, information or specifications.

> SCALE 3.000

**COMPONENT SPRINGS** UNIT **ZZ3-11** INCH [mm] SHEET **EXTENSION SPRINGS** 1 of 1