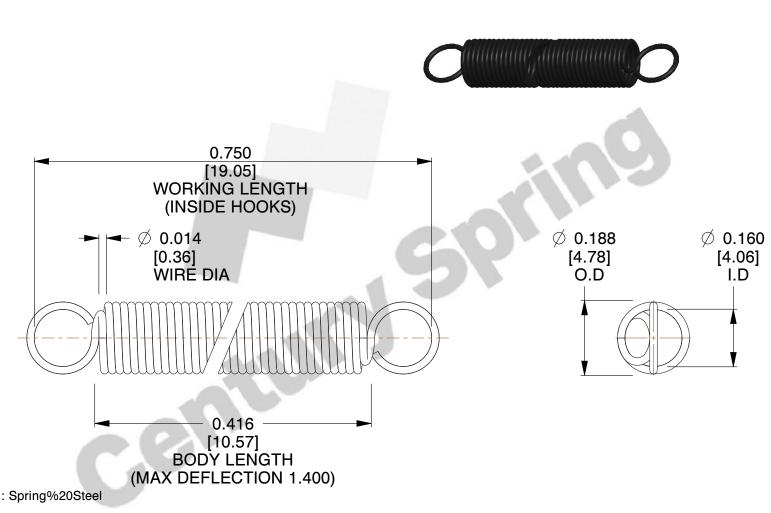

NOTES:

1. Material : Spring%20Steel

2. Finish:

3. Sugg Max. Load: 0.550 (lbs) 4. Sugg Max. Deflection: 1.400 (in)

5. All Drawing Dimensions are in Inches [mm]

6. Coil%20Count%2

This file and any associated information and specifications are provided for reference and evaluation purposes only, and is subject to change without notice. MW Industries makes no representations, warranties or guarantees as to the appropriateness, accuracy, completeness, or suitability for any purpose, of the file, information or specifications. You are solely responsible for the use of the file, information or specifications.

> SCALE 3.000

**COMPONENT SPRINGS** UNIT **ZZ3-11** INCH [mm] SHEET **EXTENSION SPRINGS** 1 of 1