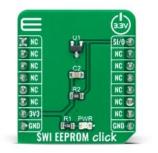

# **SWI EEPROM Click**

#### PID: MIKROE-4521

**SWI EEPROM Click** is a compact add-on board that provides a highly reliable memory solution. This board features the <u>AT21CS01</u>, a single-wire serial EEPROM with a unique, factory-programmed 64-bit serial number from <u>Microchip Technology</u>. The AT21CS01 has an ultra-high write endurance capability allowing more than one million cycles for each memory location to meet the requirements for today's high-write endurance applications. It is internally as 128 words of 8 bits each with achieved communication through a single I/O pin with Standard-Speed and High-Speed mode options. Also, it offers a security register with a factory-programmed serial number, which makes it the easiest way to add identification to various accessories and consumables. This Click board<sup>™</sup> is suitable for applications where identification or memory storage is required.

## Specifications

| Туре             | EEPROM                                                                                                                                                                                                |
|------------------|-------------------------------------------------------------------------------------------------------------------------------------------------------------------------------------------------------|
| Applications     | Can be used for applications where identification or memory storage is required.                                                                                                                      |
| On-board modules | AT21CS01 - 2-pin serial electrically erasable<br>and programmable read-only memory<br>(EEPROM) that harvests energy from the SI/O<br>pin to power the integrated circuit from<br>Microchip Technology |
| Key Features     | High reliability, a unique, factory-programmed<br>64-bit serial number, ultra-high write<br>endurance, Standard-Speed and High-Speed<br>mode options, and more.                                       |
| Interface        | SWI                                                                                                                                                                                                   |
| ClickID          | No                                                                                                                                                                                                    |
| Compatibility    | mikroBUS™                                                                                                                                                                                             |
| Click board size | S (28.6 x 25.4 mm)                                                                                                                                                                                    |
| Input Voltage    | 3.3V                                                                                                                                                                                                  |