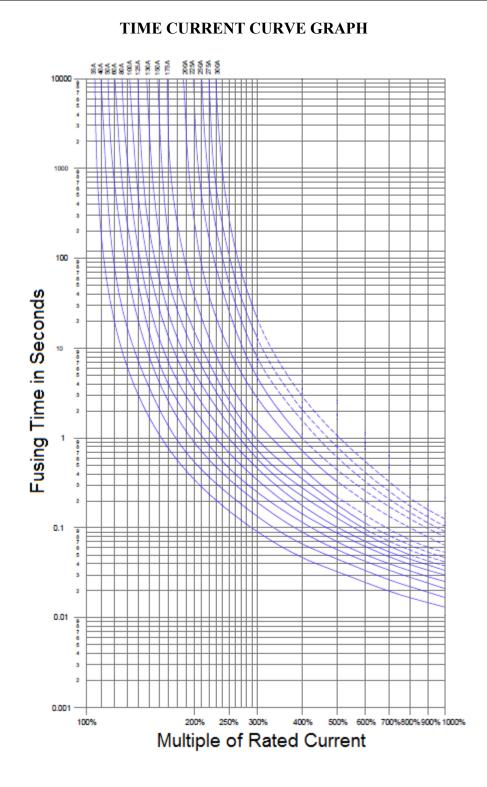

#### **Recommended Mounting:**

Optifuse Fuse Block BLC-09 to 200A Optifuse Fuse Block BLC-209 to 800A

| % of Rated<br>Current | Clearing Time |
|-----------------------|---------------|
| 100%                  | Min 4h        |
| 250%                  | Max 300s      |

Time Characteristics