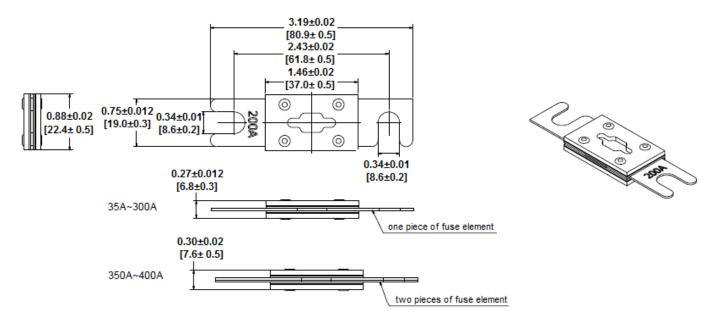

### Mechanical Dimensions: Inches [mm]

-Operation beyond the specified maximum ratings or improper use may result in damage and possible electrical arcing and/or flame.

-Avoid contact of device with chemical solvent. Prolonged contact may damage the device performance.