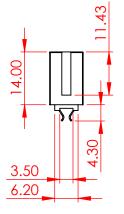

TOLERANCE UNLESS OTHERWISE SPECIFIED

0-10 ±0.20

10-30 ±0.30

30-100 ±0.40

THIS IS A C.A.D. GENERATED DRAWING DO NOT MAKE MANUAL REVISIONS TO MASTER.

ORIGINAL (1)

SPECIFICATIONS:

MATERIAL:

HOUSING: HI-TEMP THERMOPLASTIC, PPS

CONTACT: COPPER ALLOY

PLATING: 15µ" GOLD PLATING ON CONTACT AREA,

TIN PLATING ON SOLDERING AREA

**ELECTRICAL** 

VOLTAGE RATING: 250 VAC RMS

CURRENT RATING: 1A

**DIELECTRIC** 

WITHSTANDING VOLTAGE: 500VAC RMS 60Hz FOR 60s

INSULATION RESISTANCE: 1000 MEGA OHMS MIN AT 500VDC

CONTACT RESISTANCE: 30 mOHMS MAX

**MECHANICAL** 

RETENTION FORCE: 460g MIN PER CONTACT
INSERTION FORCE: 230g MAX PER CONTACT PAIR
WITHDRAWAL FORCE: 15g MIN PER CONTACT PAIR

**ENVIRONMENTAL** 

TEMPERATURE RANGE: -55°C TO +105°C

NOTE:

4 TO 124 POSITIONS ARE AVAILABLE EXCEPT 18, 28, 34, 38, 42 TO 46,

54 TO 58 POSITIONS

| 802 SERIES CARD EDGE CONNECTOR                                        |                                                                                                                                                                                                 | ACAD REFERENCE NO.: 802 A       | ssembly            | UNIT: MM |
|-----------------------------------------------------------------------|-------------------------------------------------------------------------------------------------------------------------------------------------------------------------------------------------|---------------------------------|--------------------|----------|
|                                                                       |                                                                                                                                                                                                 | DRAWN: J.L.                     | DATE: June 6, 2023 |          |
|                                                                       |                                                                                                                                                                                                 | CHECKED:                        | DATE:              |          |
| EDAC INC TORONTO, ONTARIO CANADA YOUR CONNECTION TO QUALITY & SERVICE | THESE DRAWINGS AND SPECIFICATIONS ARE THE PROPERTY OF EDAC INC.,AND SHALL NOT BE REPRODUCED,OR COPIED OR USED AS THE BASIS FOR THE MANUFACTURE OR SALE OF APPARATUS WITHOUT WRITTEN PERMISSION. | SCALE: 1:1                      | SHEET 1 OF         | 1        |
|                                                                       |                                                                                                                                                                                                 | DRAWING NUMBER: 802-080-356-201 |                    | ISSUE    |
|                                                                       |                                                                                                                                                                                                 | PART NUMBER: 802-080-           | 356-201            | 1        |