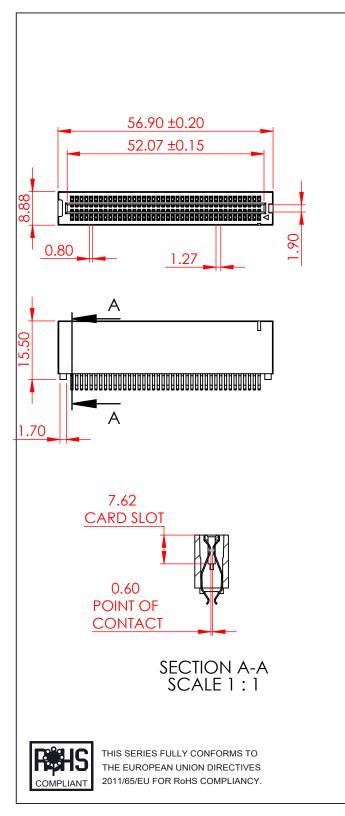

TOLERANCE UNLESS OTHERWISE SPECIFIED

0-10 ±0.20

10-30 ±0.30

30-100 ±0.40

THIS IS A C.A.D. GENERATED DRAWING DO NOT MAKE MANUAL REVISIONS TO MASTER.

ORIGINAL (1)

SPECIFICATIONS:

MATERIAL:

HOUSING: HI-TEMP THERMOPLASTIC, PPS

CONTACT: COPPER ALLOY

PLATING: 15µ" GOLD PLATING ON CONTACT AREA,

TIN PLATING ON SOLDERING AREA

**ELECTRICAL** 

VOLTAGE RATING: 250 VAC RMS

CURRENT RATING: 1A

**DIELECTRIC** 

WITHSTANDING VOLTAGE: 500VAC RMS 60Hz FOR 60s

INSULATION RESISTANCE: 1000 MEGA OHMS MIN AT 500VDC

CONTACT RESISTANCE: 30 mOHMS MAX

**MECHANICAL** 

RETENTION FORCE: 460g MIN PER CONTACT
INSERTION FORCE: 230g MAX PER CONTACT PAIR
WITHDRAWAL FORCE: 15g MIN PER CONTACT PAIR

**ENVIRONMENTAL** 

TEMPERATURE RANGE: -55°C TO +105°C

NOTE:

4 TO 124 POSITIONS ARE AVAILABLE EXCEPT 18, 28, 34, 38, 42 TO 46,

54 TO 58 POSITIONS

| 802 SERIES CARD EDGE CONNECTOR                                        |                                                                                                                                                                                                 | ACAD REFERENCE NO.: 802 A       | ssembly            | UNIT: MM |
|-----------------------------------------------------------------------|-------------------------------------------------------------------------------------------------------------------------------------------------------------------------------------------------|---------------------------------|--------------------|----------|
|                                                                       |                                                                                                                                                                                                 | DRAWN: J.L.                     | DATE: June 6, 2023 |          |
|                                                                       |                                                                                                                                                                                                 | CHECKED:                        | DATE:              |          |
| EDAC INC TORONTO, ONTARIO CANADA YOUR CONNECTION TO QUALITY & SERVICE | THESE DRAWINGS AND SPECIFICATIONS ARE THE PROPERTY OF EDAC INC.,AND SHALL NOT BE REPRODUCED,OR COPIED OR USED AS THE BASIS FOR THE MANUFACTURE OR SALE OF APPARATUS WITHOUT WRITTEN PERMISSION. | SCALE: 1:1                      | SHEET 1 OF         | 1        |
|                                                                       |                                                                                                                                                                                                 | DRAWING NUMBER: 802-080-356-201 |                    | ISSUE    |
|                                                                       |                                                                                                                                                                                                 | PART NUMBER: 802-080-           | 356-201            | 1        |