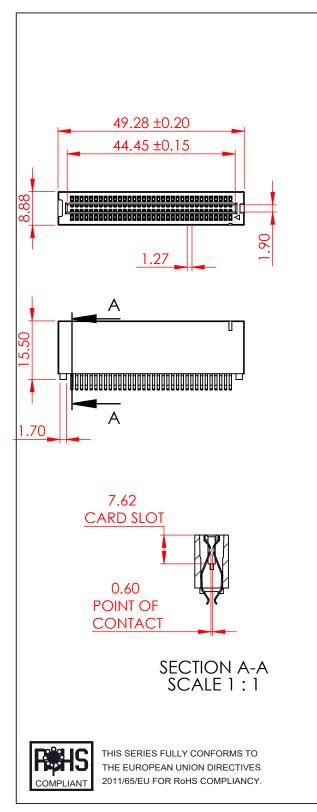

TOLERANCE UNLESS OTHERWISE SPECIFIED

0-10 ±0.20 10-30 ±0.30 30-100 ±0.40 THIS IS A C.A.D. GENERATED DRAWING DO NOT MAKE MANUAL REVISIONS TO MASTER.

ORIGINAL (1)

SPECIFICATIONS:

MATERIAL:

HOUSING: HI-TEMP THERMOPLASTIC, PPS

CONTACT: COPPER ALLOY

PLATING: 30µ" GOLD PLATING ON CONTACT AREA,

TIN PLATING ON SOLDERING AREA

**ELECTRICAL** 

VOLTAGE RATING: 250 VAC RMS

CURRENT RATING: 1A

**DIELECTRIC** 

WITHSTANDING VOLTAGE: 500VAC RMS 60Hz FOR 60s

INSULATION RESISTANCE: 1000 MEGA OHMS MIN AT 500VDC

CONTACT RESISTANCE: 30 mOHMS MAX

**MECHANICAL** 

RETENTION FORCE: 460g MIN PER CONTACT
INSERTION FORCE: 230g MAX PER CONTACT PAIR
WITHDRAWAL FORCE: 15g MIN PER CONTACT PAIR

**ENVIRONMENTAL** 

TEMPERATURE RANGE: -55°C TO +105°C

NOTE:

4 TO 124 POSITIONS ARE AVAILABLE EXCEPT 18, 28, 34, 38, 42 TO 46,

54 TO 58 POSITIONS

| 802 SERIES CARD EDGE CONNECTOR                                        |                                                                                                                                                                                                 | ACAD REFERENCE NO.: 802 | Assembly           | UNIT: MM |
|-----------------------------------------------------------------------|-------------------------------------------------------------------------------------------------------------------------------------------------------------------------------------------------|-------------------------|--------------------|----------|
|                                                                       |                                                                                                                                                                                                 | DRAWN: J.L.             | DATE: June 6, 2023 |          |
|                                                                       |                                                                                                                                                                                                 | CHECKED:                | DATE:              |          |
| EDAC INC TORONTO, ONTARIO CANADA YOUR CONNECTION TO QUALITY & SERVICE | THESE DRAWINGS AND SPECIFICATIONS ARE THE PROPERTY OF EDAC INC.,AND SHALL NOT BE REPRODUCED,OR COPIED OR USED AS THE BASIS FOR THE MANUFACTURE OR SALE OF APPARATUS WITHOUT WRITTEN PERMISSION. | SCALE: 1:1              | SHEET 1 OF         | 1        |
|                                                                       |                                                                                                                                                                                                 | DRAWING NUMBER: 802-068 | -656-201           | ISSUE    |
|                                                                       |                                                                                                                                                                                                 | PART NUMBER: 802-068    | -656-201           | 1        |