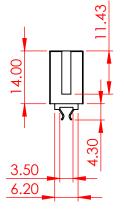

TOLERANCE UNLESS OTHERWISE SPECIFIED

0-10 ±0.20 10-30 ±0.30 30-100 ±0.40 THIS IS A C.A.D. GENERATED DRAWING DO NOT MAKE MANUAL REVISIONS TO MASTER.

ORIGINAL (1)

SPECIFICATIONS:

MATERIAL:

HOUSING: HI-TEMP THERMOPLASTIC, PPS

CONTACT: COPPER ALLOY

PLATING: 30µ" GOLD PLATING ON CONTACT AREA,

TIN PLATING ON SOLDERING AREA

**ELECTRICAL** 

VOLTAGE RATING: 250 VAC RMS

CURRENT RATING: 1A

**DIELECTRIC** 

WITHSTANDING VOLTAGE: 500VAC RMS 60Hz FOR 60s

INSULATION RESISTANCE: 1000 MEGA OHMS MIN AT 500VDC

CONTACT RESISTANCE: 30 mOHMS MAX

**MECHANICAL** 

RETENTION FORCE: 460g MIN PER CONTACT
INSERTION FORCE: 230g MAX PER CONTACT PAIR
WITHDRAWAL FORCE: 15g MIN PER CONTACT PAIR

**ENVIRONMENTAL** 

TEMPERATURE RANGE: -55°C TO +105°C

NOTE:

4 TO 124 POSITIONS ARE AVAILABLE EXCEPT 18, 28, 34, 38, 42 TO 46,

54 TO 58 POSITIONS

| 802 SERIES CARD EDGE CONNECTOR                                        |                                                                                                                                                                                                 | ACAD REFERENCE NO.: 802 | Assembly           | UNIT: MM |
|-----------------------------------------------------------------------|-------------------------------------------------------------------------------------------------------------------------------------------------------------------------------------------------|-------------------------|--------------------|----------|
|                                                                       |                                                                                                                                                                                                 | DRAWN: J.L.             | DATE: June 6, 2023 |          |
|                                                                       |                                                                                                                                                                                                 | CHECKED:                | DATE:              |          |
| EDAC INC TORONTO, ONTARIO CANADA YOUR CONNECTION TO QUALITY & SERVICE | THESE DRAWINGS AND SPECIFICATIONS ARE THE PROPERTY OF EDAC INC.,AND SHALL NOT BE REPRODUCED,OR COPIED OR USED AS THE BASIS FOR THE MANUFACTURE OR SALE OF APPARATUS WITHOUT WRITTEN PERMISSION. | SCALE: 1:1              | SHEET 1 OF         | 1        |
|                                                                       |                                                                                                                                                                                                 | DRAWING NUMBER: 802-068 | -656-201           | ISSUE    |
|                                                                       |                                                                                                                                                                                                 | PART NUMBER: 802-068    | -656-201           | 1        |