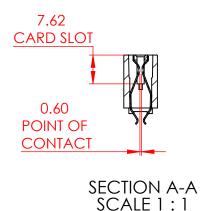

NOTE:

4 TO 124 POSITIONS ARE AVAILABLE EXCEPT 18, 28, 34, 38, 42 TO 46,

54 TO 58 POSITIONS

| 802 SERIES CARD EDGE CONNECTOR       |                                                                     | ACAD REFERENCE NO.: 802 Asse |                      | ssembly    | UNIT: MM |
|--------------------------------------|---------------------------------------------------------------------|------------------------------|----------------------|------------|----------|
|                                      |                                                                     | DRAWN: J.L.                  | . DATE: June 6, 2023 |            | 023      |
|                                      |                                                                     | CHECKED:                     |                      | DATE:      |          |
| EDAC INC                             | THESE DRAWINGS AND SPECIFICATIONS ARE THE PROPERTY OF EDAC INC.,AND | SCALE: 1:1                   |                      | SHEET 1 OF | = 1      |
| TORONTO, ONTARIO CANADA              | SHALL NOT BE REPRODUCED,OR COPIED OR USED AS THE BASIS FOR THE      | DRAWING NUMBER: 8            | 02-022-6             | 356-201    | ISSUE    |
| YOUR CONNECTION TO QUALITY & SERVICE | MANUFACTURE OR SALE OF APPARATUS WITHOUT WRITTEN PERMISSION.        | PART NUMBER: 8               | 02-022-6             | 556-201    | 1        |