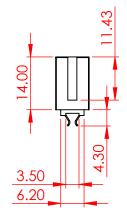

TOLERANCE UNLESS OTHERWISE SPECIFIED

0-10 ±0.20

10-30 ±0.30

30-100 ±0.40

THIS IS A C.A.D. GENERATED DRAWING DO NOT MAKE MANUAL REVISIONS TO MASTER.

ISSUE NUMBER
ORIGINAL

20.07 ±0.20

15.24 ±0.15

NOTE:

4 TO 124 POSITIONS ARE AVAILABLE EXCEPT 18, 28, 34, 38, 42 TO 46,

54 TO 58 POSITIONS

| 802 SERIES CARD EDGE CONNECTOR       |                                                                     | ACAD REFERENCE NO.: 802 Asse |                      | ssembly    | UNIT: MM |
|--------------------------------------|---------------------------------------------------------------------|------------------------------|----------------------|------------|----------|
|                                      |                                                                     | DRAWN: J.L.                  | . DATE: June 6, 2023 |            | 023      |
|                                      |                                                                     | CHECKED:                     |                      | DATE:      |          |
| EDAC INC                             | THESE DRAWINGS AND SPECIFICATIONS ARE THE PROPERTY OF EDAC INC.,AND | SCALE: 1:1                   |                      | SHEET 1 OF | = 1      |
| TORONTO, ONTARIO CANADA              | SHALL NOT BE REPRODUCED,OR COPIED OR USED AS THE BASIS FOR THE      | DRAWING NUMBER: 8            | 02-022-6             | 356-201    | ISSUE    |
| YOUR CONNECTION TO QUALITY & SERVICE | MANUFACTURE OR SALE OF APPARATUS WITHOUT WRITTEN PERMISSION.        | PART NUMBER: 8               | 02-022-6             | 556-201    | 1        |