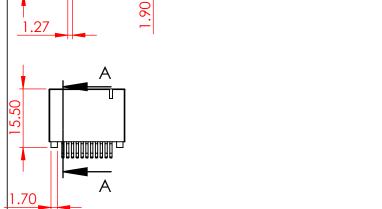

TOLERANCE UNLESS OTHERWISE SPECIFIED

0-10 ±0.20

10-30 ±0.30

30-100 ±0.40

THIS IS A C.A.D. GENERATED DRAWING DO NOT MAKE MANUAL REVISIONS TO MASTER.

ISSUE NUMBER
ORIGINAL

20.07 ±0.20

15.24 ±0.15

NOTE:

4 TO 124 POSITIONS ARE AVAILABLE EXCEPT 18, 28, 34, 38, 42 TO 46,

54 TO 58 POSITIONS

| 802 SERIES CARD EDGE CONNECTOR       |                                                                     | ACAD REFERENCE NO.: 802 Asse |                      | ssembly    | UNIT: MM |
|--------------------------------------|---------------------------------------------------------------------|------------------------------|----------------------|------------|----------|
|                                      |                                                                     | DRAWN: J.L.                  | . DATE: June 6, 2023 |            | 023      |
|                                      |                                                                     | CHECKED:                     |                      | DATE:      |          |
| EDAC INC                             | THESE DRAWINGS AND SPECIFICATIONS ARE THE PROPERTY OF EDAC INC.,AND | SCALE: 1:1                   |                      | SHEET 1 OF | = 1      |
| TORONTO, ONTARIO CANADA              | SHALL NOT BE REPRODUCED,OR COPIED OR USED AS THE BASIS FOR THE      | DRAWING NUMBER: 8            | 02-022-6             | 356-201    | ISSUE    |
| YOUR CONNECTION TO QUALITY & SERVICE | MANUFACTURE OR SALE OF APPARATUS WITHOUT WRITTEN PERMISSION.        | PART NUMBER: 8               | 02-022-6             | 556-201    | 1        |