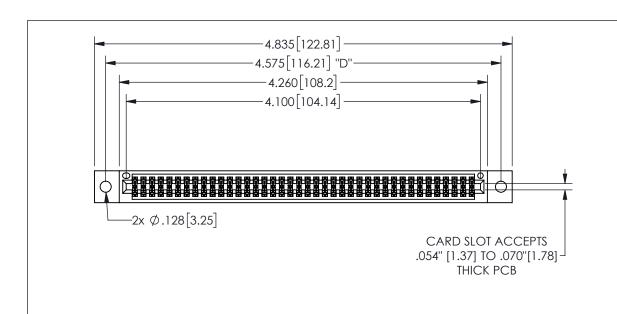

THIS IS A C.A.D. GENERATED DRAWING DO NOT MAKE MANUAL REVISIONS TO MASTER.

ORIGINAL

1

.160 4.06 .330[8.38] POINT OF CARD SLOT CONTACT .370 9.4

-.180[4.57] 600 15.24 .250[6.35] .100[2.54]

<u>Contact Dimensions:</u>
540-Wire Wrap .025 Sq.(0.64 Sq.) - Tail LG=.560(14.22)
.100 (2.54) Contact Spacing x .200 (5.08) Row Spacing

345/395 SERIES CARD EDGE CONNECTOR PART NUMBER: 345-080-540-802

YOUR CONNECTION TO QUALITY & SERVICE

**EDAC INC** TORONTO, ONTARIO CANADA

THESE DRAWINGS AND SPECIFICATIONS ARE THE PROPERTY OF EDAC INC.,AND SHALL NOT BE REPRODUCED, OR COPIED OR USED AS THE BASIS FOR THE MANUFACTURE OR SALE OF APPARATUS WITHOUT WRITTEN PERMISSION.

| ACAD REFERENCE NO.  |        | 345-ENG-MASTER  |       |
|---------------------|--------|-----------------|-------|
| DRAWN: R.STA.MONICA |        | DATEMAY.16/2017 |       |
| CHECKED:            |        | DATE:           |       |
| SCALE:              | NTS    | SHEET           | OF 2  |
| DRAWING             | NUMBER |                 | ISSUE |
| 345-ENG-MASTER      |        |                 | 1     |