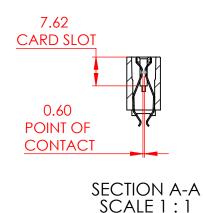

NOTE:

4 TO 124 POSITIONS ARE AVAILABLE EXCEPT 18, 28, 34, 38, 42 TO 46, 54 TO 58 POSITIONS

|                                      | ACAD REFERENCE NO.: 302 Assembly                                                                                            |                 |           | UNIT: MM  |     |       |
|--------------------------------------|-----------------------------------------------------------------------------------------------------------------------------|-----------------|-----------|-----------|-----|-------|
| 302 SERIES CARD EDG                  | DRAWN: J.L.                                                                                                                 |                 | DATE:     | June 6, 2 | 023 |       |
|                                      | CHECKED:                                                                                                                    |                 | DATE:     |           |     |       |
| EDAC INC                             | THESE DRAWINGS AND SPECIFICATIONS ARE THE PROPERTY OF EDAC INC.,AND                                                         | SCALE: 1:1      |           | SHEET     | 1 0 | = 1   |
| TORONTO, ONTARIO CANADA              | SHALL NOT BE REPRODUCED,OR COPIED OR USED AS THE BASIS FOR THE MANUFACTURE OR SALE OF APPARATUS WITHOUT WRITTEN PERMISSION. | DRAWING NUMBER: | 302-040-2 | 256-201   |     | ISSUE |
| YOUR CONNECTION TO QUALITY & SERVICE |                                                                                                                             | PART NUMBER:    | 302-040-2 | 256-201   |     | 1     |