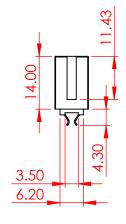

NOTE:

4 TO 124 POSITIONS ARE AVAILABLE EXCEPT 18, 28, 34, 38, 42 TO 46, 54 TO 58 POSITIONS

|                                      | ACAD REFERENCE NO.: 302 Assembly                                                                                            |                 |           | UNIT: MM  |     |       |
|--------------------------------------|-----------------------------------------------------------------------------------------------------------------------------|-----------------|-----------|-----------|-----|-------|
| 302 SERIES CARD EDG                  | DRAWN: J.L.                                                                                                                 |                 | DATE:     | June 6, 2 | 023 |       |
|                                      | CHECKED:                                                                                                                    |                 | DATE:     |           |     |       |
| EDAC INC                             | THESE DRAWINGS AND SPECIFICATIONS ARE THE PROPERTY OF EDAC INC.,AND                                                         | SCALE: 1:1      |           | SHEET     | 1 0 | = 1   |
| TORONTO, ONTARIO CANADA              | SHALL NOT BE REPRODUCED,OR COPIED OR USED AS THE BASIS FOR THE MANUFACTURE OR SALE OF APPARATUS WITHOUT WRITTEN PERMISSION. | DRAWING NUMBER: | 302-040-2 | 256-201   |     | ISSUE |
| YOUR CONNECTION TO QUALITY & SERVICE |                                                                                                                             | PART NUMBER:    | 302-040-2 | 256-201   |     | 1     |