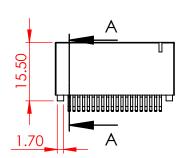

NOTE:

4 TO 124 POSITIONS ARE AVAILABLE EXCEPT 18, 28, 34, 38, 42 TO 46, 54 TO 58 POSITIONS

|                                      | ACAD REFERENCE NO.: 302 Assembly                                                                                            |                 |           | UNIT: MM  |     |       |
|--------------------------------------|-----------------------------------------------------------------------------------------------------------------------------|-----------------|-----------|-----------|-----|-------|
| 302 SERIES CARD EDG                  | DRAWN: J.L.                                                                                                                 |                 | DATE:     | June 6, 2 | 023 |       |
|                                      | CHECKED:                                                                                                                    |                 | DATE:     |           |     |       |
| EDAC INC                             | THESE DRAWINGS AND SPECIFICATIONS ARE THE PROPERTY OF EDAC INC.,AND                                                         | SCALE: 1:1      |           | SHEET     | 1 0 | = 1   |
| TORONTO, ONTARIO CANADA              | SHALL NOT BE REPRODUCED,OR COPIED OR USED AS THE BASIS FOR THE MANUFACTURE OR SALE OF APPARATUS WITHOUT WRITTEN PERMISSION. | DRAWING NUMBER: | 302-040-2 | 256-201   |     | ISSUE |
| YOUR CONNECTION TO QUALITY & SERVICE |                                                                                                                             | PART NUMBER:    | 302-040-2 | 256-201   |     | 1     |