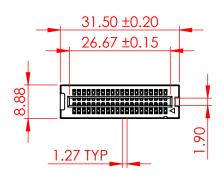

NOTE:

4 TO 124 POSITIONS ARE AVAILABLE EXCEPT 18, 28, 34, 38, 42 TO 46, 54 TO 58 POSITIONS

|                                      | ACAD REFERENCE NO.: 302 Assembly                                                                                            |                 |           | UNIT: MM  |     |       |
|--------------------------------------|-----------------------------------------------------------------------------------------------------------------------------|-----------------|-----------|-----------|-----|-------|
| 302 SERIES CARD EDG                  | DRAWN: J.L.                                                                                                                 |                 | DATE:     | June 6, 2 | 023 |       |
|                                      | CHECKED:                                                                                                                    |                 | DATE:     |           |     |       |
| EDAC INC                             | THESE DRAWINGS AND SPECIFICATIONS ARE THE PROPERTY OF EDAC INC.,AND                                                         | SCALE: 1:1      |           | SHEET     | 1 0 | = 1   |
| TORONTO, ONTARIO CANADA              | SHALL NOT BE REPRODUCED,OR COPIED OR USED AS THE BASIS FOR THE MANUFACTURE OR SALE OF APPARATUS WITHOUT WRITTEN PERMISSION. | DRAWING NUMBER: | 302-040-2 | 256-201   |     | ISSUE |
| YOUR CONNECTION TO QUALITY & SERVICE |                                                                                                                             | PART NUMBER:    | 302-040-2 | 256-201   |     | 1     |