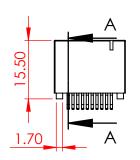

4 TO 124 POSITIONS ARE AVAILABLE EXCEPT 18, 28, 34, 38, 42 TO 46, 54 TO 58 POSITIONS

PART NUMBER:

| 302 SERIES CARD EDGE CONNECTOR   |                                        |                                                                                                                                    | ACAD REFERENCE NO.: 302 As |           |           | ssembly |           | UNIT: MM |
|----------------------------------|----------------------------------------|------------------------------------------------------------------------------------------------------------------------------------|----------------------------|-----------|-----------|---------|-----------|----------|
|                                  |                                        |                                                                                                                                    | DRAWN:                     | J.L.      |           | DATE:   | June 6, 2 | 023      |
|                                  |                                        |                                                                                                                                    | CHECKED:                   |           |           | DATE:   |           |          |
| IAC                              | EDAC INC<br>TORONTO, ONTARIO<br>CANADA | THESE DRAWINGS AND SPECIFICATIONS ARE THE PROPERTY OF EDAC INC.,AND SHALL NOT BE REPRODUCED,OR COPIED OR USED AS THE BASIS FOR THE | SCALE:                     | 1:1       |           | SHEET   | 1 0       | = 1      |
|                                  |                                        |                                                                                                                                    | DRAWING N                  | NUMBER: 3 | 302-020-2 | 256-201 |           | ISSUE    |
| MANUFACTURE OR SALE OF APPARATUS |                                        |                                                                                                                                    | l                          |           |           |         |           | 1 1      |