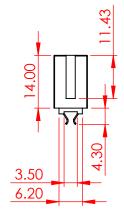

4 TO 124 POSITIONS ARE AVAILABLE EXCEPT 18, 28, 34, 38, 42 TO 46, 54 TO 58 POSITIONS

PART NUMBER:

| 302 SERIES CARD EDGE CONNECTOR   |                                        |                                                                                                                                    | ACAD REFERENCE NO.: 302 As |           |           | ssembly |           | UNIT: MM |
|----------------------------------|----------------------------------------|------------------------------------------------------------------------------------------------------------------------------------|----------------------------|-----------|-----------|---------|-----------|----------|
|                                  |                                        |                                                                                                                                    | DRAWN:                     | J.L.      |           | DATE:   | June 6, 2 | 023      |
|                                  |                                        |                                                                                                                                    | CHECKED:                   |           |           | DATE:   |           |          |
| IAC                              | EDAC INC<br>TORONTO, ONTARIO<br>CANADA | THESE DRAWINGS AND SPECIFICATIONS ARE THE PROPERTY OF EDAC INC.,AND SHALL NOT BE REPRODUCED,OR COPIED OR USED AS THE BASIS FOR THE | SCALE:                     | 1:1       |           | SHEET   | 1 0       | = 1      |
|                                  |                                        |                                                                                                                                    | DRAWING N                  | NUMBER: 3 | 302-020-2 | 256-201 |           | ISSUE    |
| MANUFACTURE OR SALE OF APPARATUS |                                        |                                                                                                                                    | l                          |           |           |         |           | 1 1      |