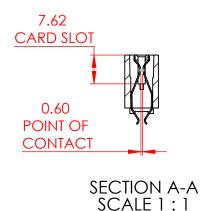

4 TO 124 POSITIONS ARE AVAILABLE EXCEPT 18, 28, 34, 38, 42 TO 46, 54 TO 58 POSITIONS

PART NUMBER:

| 302 SERIES CARD EDGE CONNECTOR   |                                        |                                                                                                                                    | ACAD REFERENCE NO.: 302 As |           |           | ssembly |           | UNIT: MM |
|----------------------------------|----------------------------------------|------------------------------------------------------------------------------------------------------------------------------------|----------------------------|-----------|-----------|---------|-----------|----------|
|                                  |                                        |                                                                                                                                    | DRAWN:                     | J.L.      |           | DATE:   | June 6, 2 | 023      |
|                                  |                                        |                                                                                                                                    | CHECKED:                   |           |           | DATE:   |           |          |
| IAC                              | EDAC INC<br>TORONTO, ONTARIO<br>CANADA | THESE DRAWINGS AND SPECIFICATIONS ARE THE PROPERTY OF EDAC INC.,AND SHALL NOT BE REPRODUCED,OR COPIED OR USED AS THE BASIS FOR THE | SCALE:                     | 1:1       |           | SHEET   | 1 0       | = 1      |
|                                  |                                        |                                                                                                                                    | DRAWING N                  | NUMBER: 3 | 302-020-2 | 256-201 |           | ISSUE    |
| MANUFACTURE OR SALE OF APPARATUS |                                        |                                                                                                                                    | l                          |           |           |         |           | 1 1      |