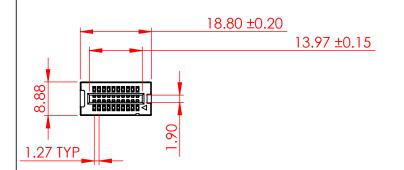

4 TO 124 POSITIONS ARE AVAILABLE EXCEPT 18, 28, 34, 38, 42 TO 46, 54 TO 58 POSITIONS

PART NUMBER:

| 302 SERIES CARD EDGE CONNECTOR   |                                        |                                                                                                                                    | ACAD REFERENCE NO.: 302 As |           |           | ssembly |           | UNIT: MM |
|----------------------------------|----------------------------------------|------------------------------------------------------------------------------------------------------------------------------------|----------------------------|-----------|-----------|---------|-----------|----------|
|                                  |                                        |                                                                                                                                    | DRAWN:                     | J.L.      |           | DATE:   | June 6, 2 | 023      |
|                                  |                                        |                                                                                                                                    | CHECKED:                   |           |           | DATE:   |           |          |
| IAC                              | EDAC INC<br>TORONTO, ONTARIO<br>CANADA | THESE DRAWINGS AND SPECIFICATIONS ARE THE PROPERTY OF EDAC INC.,AND SHALL NOT BE REPRODUCED,OR COPIED OR USED AS THE BASIS FOR THE | SCALE:                     | 1:1       |           | SHEET   | 1 0       | = 1      |
|                                  |                                        |                                                                                                                                    | DRAWING N                  | NUMBER: 3 | 302-020-2 | 256-201 |           | ISSUE    |
| MANUFACTURE OR SALE OF APPARATUS |                                        |                                                                                                                                    | l                          |           |           |         |           | 1 1      |