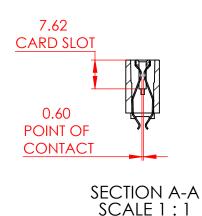

**ENVIRONMENTAL** 

TEMPERATURE RANGE: -55°C TO +85°C

NOTE:

4 TO 124 POSITIONS ARE AVAILABLE EXCEPT 18, 28, 34, 38, 42 TO 46, 54 TO 58 POSITIONS

|                                      | ACAD REFERENCE NO.: 302 Assembly                                                                                             |                   |           | UNIT: MM |      |       |
|--------------------------------------|------------------------------------------------------------------------------------------------------------------------------|-------------------|-----------|----------|------|-------|
| 302 SERIES CARD EDG                  | DRAWN: J.L.                                                                                                                  | DATE: June 6, 202 |           | )23      |      |       |
|                                      | CHECKED:                                                                                                                     |                   | DATE:     |          |      |       |
| EDAC INC                             | THESE DRAWINGS AND SPECIFICATIONS ARE THE PROPERTY OF EDAC INC.,AND                                                          | SCALE: 1:1        |           | SHEET    | 1 OF | 1     |
| TORONTO, ONTARIO CANADA              | SHALL NOT BE REPRODUCED, OR COPIED OR USED AS THE BASIS FOR THE MANUFACTURE OR SALE OF APPARATUS WITHOUT WRITTEN PERMISSION. | DRAWING NUMBER: 3 | 302-008-6 | 556-201  |      | ISSUE |
| YOUR CONNECTION TO QUALITY & SERVICE |                                                                                                                              | PART NUMBER:      | 302-008-6 | 56-201   |      | 1     |