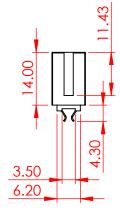

**ENVIRONMENTAL** 

TEMPERATURE RANGE: -55°C TO +85°C

NOTE:

4 TO 124 POSITIONS ARE AVAILABLE EXCEPT 18, 28, 34, 38, 42 TO 46, 54 TO 58 POSITIONS

|                                      | ACAD REFERENCE NO.: 302 Assembly                                                                                             |                   |           | UNIT: MM |      |       |
|--------------------------------------|------------------------------------------------------------------------------------------------------------------------------|-------------------|-----------|----------|------|-------|
| 302 SERIES CARD EDG                  | DRAWN: J.L.                                                                                                                  | DATE: June 6, 202 |           | )23      |      |       |
|                                      | CHECKED:                                                                                                                     |                   | DATE:     |          |      |       |
| EDAC INC                             | THESE DRAWINGS AND SPECIFICATIONS ARE THE PROPERTY OF EDAC INC.,AND                                                          | SCALE: 1:1        |           | SHEET    | 1 OF | 1     |
| TORONTO, ONTARIO CANADA              | SHALL NOT BE REPRODUCED, OR COPIED OR USED AS THE BASIS FOR THE MANUFACTURE OR SALE OF APPARATUS WITHOUT WRITTEN PERMISSION. | DRAWING NUMBER: 3 | 302-008-6 | 556-201  |      | ISSUE |
| YOUR CONNECTION TO QUALITY & SERVICE |                                                                                                                              | PART NUMBER:      | 302-008-6 | 56-201   |      | 1     |