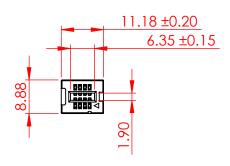

**ENVIRONMENTAL** 

TEMPERATURE RANGE: -55°C TO +85°C

NOTE:

4 TO 124 POSITIONS ARE AVAILABLE EXCEPT 18, 28, 34, 38, 42 TO 46, 54 TO 58 POSITIONS

|                                      | ACAD REFERENCE NO.: 302 Assembly                                                                                             |                   |           | UNIT: MM |      |       |
|--------------------------------------|------------------------------------------------------------------------------------------------------------------------------|-------------------|-----------|----------|------|-------|
| 302 SERIES CARD EDG                  | DRAWN: J.L.                                                                                                                  | DATE: June 6, 202 |           | )23      |      |       |
|                                      | CHECKED:                                                                                                                     |                   | DATE:     |          |      |       |
| EDAC INC                             | THESE DRAWINGS AND SPECIFICATIONS ARE THE PROPERTY OF EDAC INC.,AND                                                          | SCALE: 1:1        |           | SHEET    | 1 OF | 1     |
| TORONTO, ONTARIO CANADA              | SHALL NOT BE REPRODUCED, OR COPIED OR USED AS THE BASIS FOR THE MANUFACTURE OR SALE OF APPARATUS WITHOUT WRITTEN PERMISSION. | DRAWING NUMBER: 3 | 302-008-6 | 556-201  |      | ISSUE |
| YOUR CONNECTION TO QUALITY & SERVICE |                                                                                                                              | PART NUMBER:      | 302-008-6 | 56-201   |      | 1     |