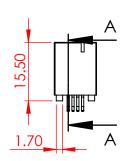

**ENVIRONMENTAL** 

TEMPERATURE RANGE: -55°C TO +85°C

NOTE:

4 TO 124 POSITIONS ARE AVAILABLE EXCEPT 18, 28, 34, 38, 42 TO 46, 54 TO 58 POSITIONS

|                                      | ACAD REFERENCE NO.: 302 Assembly                                                                                             |                   |           | UNIT: MM |      |       |
|--------------------------------------|------------------------------------------------------------------------------------------------------------------------------|-------------------|-----------|----------|------|-------|
| 302 SERIES CARD EDG                  | DRAWN: J.L.                                                                                                                  | DATE: June 6, 202 |           | )23      |      |       |
|                                      | CHECKED:                                                                                                                     |                   | DATE:     |          |      |       |
| EDAC INC                             | THESE DRAWINGS AND SPECIFICATIONS ARE THE PROPERTY OF EDAC INC.,AND                                                          | SCALE: 1:1        |           | SHEET    | 1 OF | 1     |
| TORONTO, ONTARIO CANADA              | SHALL NOT BE REPRODUCED, OR COPIED OR USED AS THE BASIS FOR THE MANUFACTURE OR SALE OF APPARATUS WITHOUT WRITTEN PERMISSION. | DRAWING NUMBER: 3 | 302-008-6 | 556-201  |      | ISSUE |
| YOUR CONNECTION TO QUALITY & SERVICE |                                                                                                                              | PART NUMBER:      | 302-008-6 | 56-201   |      | 1     |