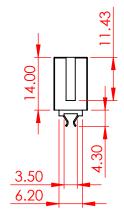

**ENVIRONMENTAL** 

TEMPERATURE RANGE: -55°C TO +85°C

NOTE:

4 TO 124 POSITIONS ARE AVAILABLE EXCEPT 18, 28, 34, 38, 42 TO 46, 54 TO 58 POSITIONS

| 302 SERIES CARD EDGE CONNECTOR       |                                                                                                                                                                                                 | ACAD REFERENCE NO.: 302 Assembly |                    | UNIT: MM |
|--------------------------------------|-------------------------------------------------------------------------------------------------------------------------------------------------------------------------------------------------|----------------------------------|--------------------|----------|
|                                      |                                                                                                                                                                                                 | DRAWN: J.L.                      | DATE: June 6, 2023 |          |
|                                      |                                                                                                                                                                                                 | CHECKED:                         | DATE:              |          |
| EDAC INC                             | THESE DRAWINGS AND SPECIFICATIONS ARE THE PROPERTY OF EDAC INC.,AND SHALL NOT BE REPRODUCED,OR COPIED OR USED AS THE BASIS FOR THE MANUFACTURE OR SALE OF APPARATUS WITHOUT WRITTEN PERMISSION. | SCALE: 1:1                       | SHEET 1 OF         | 1        |
| TORONTO, ONTARIO CANADA              |                                                                                                                                                                                                 | DRAWING NUMBER: 302-004          | 656-201            | ISSUE    |
| YOUR CONNECTION TO QUALITY & SERVICE |                                                                                                                                                                                                 | PART NUMBER: 302-004             | 656-201            | 1        |