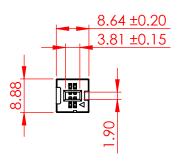

**ENVIRONMENTAL** 

TEMPERATURE RANGE: -55°C TO +85°C

NOTE:

4 TO 124 POSITIONS ARE AVAILABLE EXCEPT 18, 28, 34, 38, 42 TO 46, 54 TO 58 POSITIONS

| 302 SERIES CARD EDGE CONNECTOR       |                                                                                                                                                                                                 | ACAD REFERENCE NO.: 302 Assembly |                    | UNIT: MM |
|--------------------------------------|-------------------------------------------------------------------------------------------------------------------------------------------------------------------------------------------------|----------------------------------|--------------------|----------|
|                                      |                                                                                                                                                                                                 | DRAWN: J.L.                      | DATE: June 6, 2023 |          |
|                                      |                                                                                                                                                                                                 | CHECKED:                         | DATE:              |          |
| EDAC INC                             | THESE DRAWINGS AND SPECIFICATIONS ARE THE PROPERTY OF EDAC INC.,AND SHALL NOT BE REPRODUCED,OR COPIED OR USED AS THE BASIS FOR THE MANUFACTURE OR SALE OF APPARATUS WITHOUT WRITTEN PERMISSION. | SCALE: 1:1                       | SHEET 1 OF         | 1        |
| TORONTO, ONTARIO CANADA              |                                                                                                                                                                                                 | DRAWING NUMBER: 302-004          | 656-201            | ISSUE    |
| YOUR CONNECTION TO QUALITY & SERVICE |                                                                                                                                                                                                 | PART NUMBER: 302-004             | 656-201            | 1        |