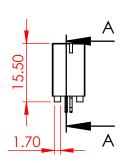

**ENVIRONMENTAL** 

TEMPERATURE RANGE: -55°C TO +85°C

NOTE:

4 TO 124 POSITIONS ARE AVAILABLE EXCEPT 18, 28, 34, 38, 42 TO 46, 54 TO 58 POSITIONS

| 302 SERIES CARD EDGE CONNECTOR       |                                                                                                                                                                                                 | ACAD REFERENCE NO.: 302 Assembly |                    | UNIT: MM |
|--------------------------------------|-------------------------------------------------------------------------------------------------------------------------------------------------------------------------------------------------|----------------------------------|--------------------|----------|
|                                      |                                                                                                                                                                                                 | DRAWN: J.L.                      | DATE: June 6, 2023 |          |
|                                      |                                                                                                                                                                                                 | CHECKED:                         | DATE:              |          |
| EDAC INC                             | THESE DRAWINGS AND SPECIFICATIONS ARE THE PROPERTY OF EDAC INC.,AND SHALL NOT BE REPRODUCED,OR COPIED OR USED AS THE BASIS FOR THE MANUFACTURE OR SALE OF APPARATUS WITHOUT WRITTEN PERMISSION. | SCALE: 1:1                       | SHEET 1 OF         | 1        |
| TORONTO, ONTARIO CANADA              |                                                                                                                                                                                                 | DRAWING NUMBER: 302-004          | 656-201            | ISSUE    |
| YOUR CONNECTION TO QUALITY & SERVICE |                                                                                                                                                                                                 | PART NUMBER: 302-004             | 656-201            | 1        |