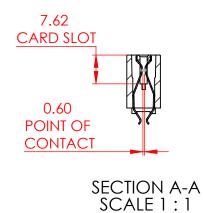

**ENVIRONMENTAL** 

TEMPERATURE RANGE: -55°C TO +85°C

NOTE:

4 TO 124 POSITIONS ARE AVAILABLE EXCEPT 18, 28, 34, 38, 42 TO 46, 54 TO 58 POSITIONS

| 302 SERIES CARD EDGE CONNECTOR       |                                                                                                                                                                                                 | ACAD REFERENCE NO.: 302 Assembly |                    | UNIT: MM |
|--------------------------------------|-------------------------------------------------------------------------------------------------------------------------------------------------------------------------------------------------|----------------------------------|--------------------|----------|
|                                      |                                                                                                                                                                                                 | DRAWN: J.L.                      | DATE: June 6, 2023 |          |
|                                      |                                                                                                                                                                                                 | CHECKED:                         | DATE:              |          |
| EDAC INC                             | THESE DRAWINGS AND SPECIFICATIONS ARE THE PROPERTY OF EDAC INC.,AND SHALL NOT BE REPRODUCED,OR COPIED OR USED AS THE BASIS FOR THE MANUFACTURE OR SALE OF APPARATUS WITHOUT WRITTEN PERMISSION. | SCALE: 1:1                       | SHEET 1 OF         | 1        |
| TORONTO, ONTARIO CANADA              |                                                                                                                                                                                                 | DRAWING NUMBER: 302-004          | 656-201            | ISSUE    |
| YOUR CONNECTION TO QUALITY & SERVICE |                                                                                                                                                                                                 | PART NUMBER: 302-004             | 656-201            | 1        |